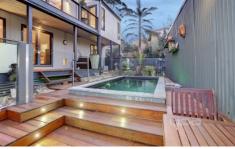

The lower level is warmed by a wood fire and leads out to the deck - all overlooking the solar-heated plunge pool

Further enhanced by three air conditioners, central heating, newly painted plus a double garage with adjoining workshop