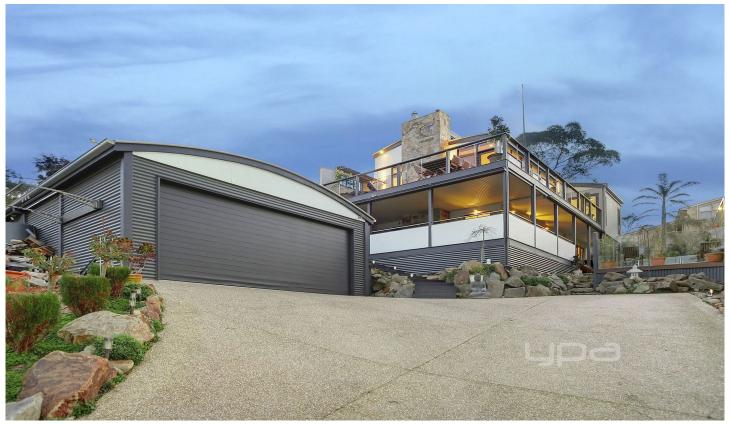

## 10 Raymond Drive DROMANA VIC

Situated on the hillside of Dromana, this architect-designed home; built in 2004, has it all.

The lower level is warmed by a wood fire and leads out to the deck - all overlooking the solar-heated plunge pool

Further enhanced by three air conditioners, central heating, newly painted plus a double garage with adjoining workshop