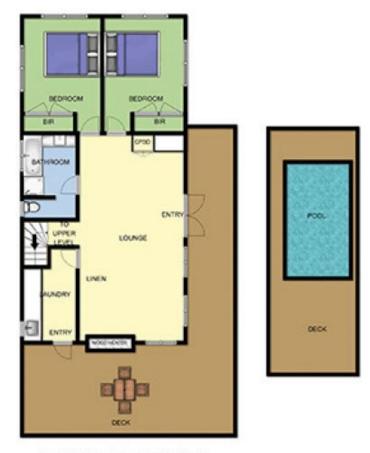

## Featuring:

Master bedroom with large walk-in robe and en suite Upstairs living zone comprising of a unique kitchen, dining and lounge area opening up on to the north-facing deck Downstairs the further two robed bedrooms are serviced by their own bathroom and toilet

The lower level is warmed by a wood fire and leads out to the deck - all overlooking the solar-heated plunge pool

Further enhanced by three air conditioners, central heating, newly painted plus a double garage with adjoining workshop

Set amongst fenced and landscaped grounds opposite Arthurs Seat Reserve

3 2 2 2 2

Land Size: 962 sqm

View: https://www.ypa.com.au/7395360

Elke Remscheid 0423 211 315

UPPER LEVEL

LOWER LEVEL

## 10 RAYMOND DRIVE DROMANA

This image is an artistic representation. It is the responsibility of all interested parties to verify all data depicted and omitted.

UPPER LEVEL

LOWER LEVEL

## 10 RAYMOND DRIVE DROMANA

This image is an artistic representation. It is the responsibility of all interested parties to verify all data depicted and omitted.