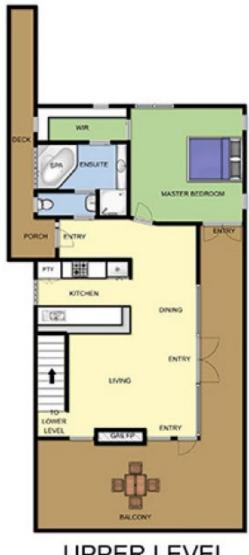

## Featuring:

Master bedroom with large walk-in robe and en suite Upstairs living zone comprising of a unique kitchen, dining and lounge area opening up on to the north-facing deck Downstairs the further two robed bedrooms are serviced by their own bathroom and toilet

The lower level is warmed by a wood fire and leads out to the deck - all overlooking the solar-heated plunge pool

Further enhanced by three air conditioners, central heating, newly painted plus a double garage with adjoining workshop

Set amongst fenced and landscaped grounds opposite Arthurs Seat Reserve

3 2 2 2 2

Land Size: 962 sqm

View: https://www.ypa.com.au/7395360

Elke Remscheid 0423 211 315

UPPER LEVEL

LOWER LEVEL

## 10 RAYMOND DRIVE DROMANA

This image is an artistic representation. It is the responsibility of all interested parties to verify all data depicted and omitted.

UPPER LEVEL

LOWER LEVEL

## 10 RAYMOND DRIVE DROMANA

This image is an artistic representation. It is the responsibility of all interested parties to verify all data depicted and omitted.