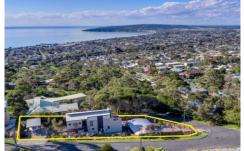

Set amongst fenced and landscaped grounds opposite Arthurs Seat Reserve

3 2 2 2 2

Land Size: 962 sqm

View: https://www.ypa.com.au/7395360

Elke Remscheid 0423 211 315

UPPER LEVEL

LOWER LEVEL