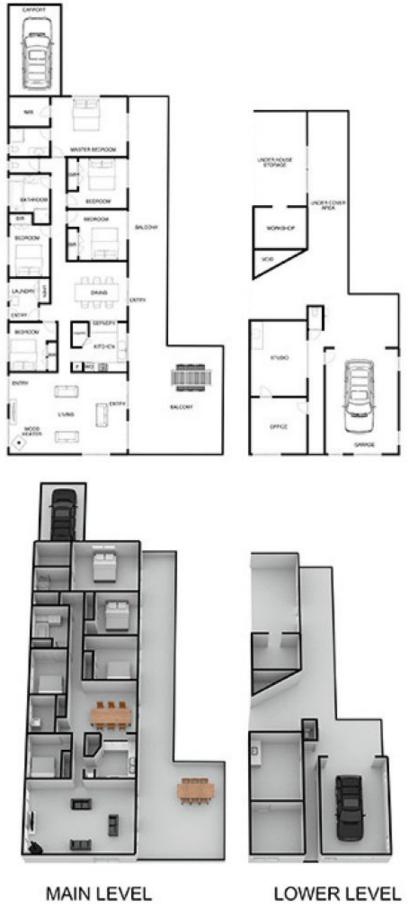

## 46 Hillside Avenue DROMANA VIC

Showcasing incredible vistas of the coastline as it hugs the bay as well the city skyline, this home enjoys an elevated position on the scenic Dromana hillside.

## Featuring:

Sitting on the border of Arthurs Seat State Park where an abundance of flora and fauna flourish

Sweeping views that take in the ever-changing hues of the water, the city lights and the big sky outlook

Deep viewing deck that runs width of the home and is perfectly designed to maximise the stunning aspect

Very well-built, five bedroom home of large proportions with a crackling wood fire, ducted heating and split system heating and cooling

Dual street frontage onto both Raymond Drive and Hillside Avenue

5 📭 2 🚍 2 🗬

View: https://www.ypa.com.au/7395362

Elke Remscheid 0423 211 315