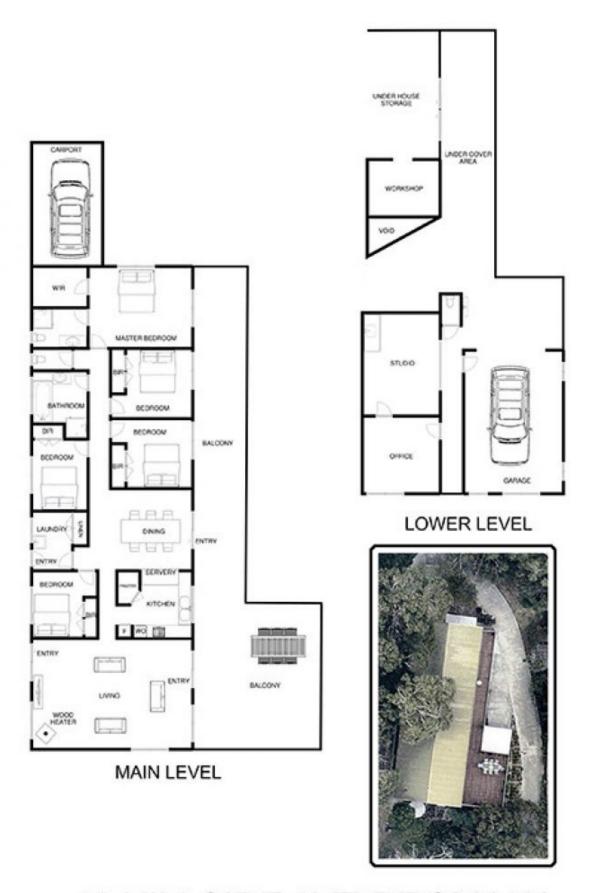

## 46 Hillside Avenue DROMANA VIC

Showcasing incredible vistas of the coastline as it hugs the bay as well the city skyline, this home enjoys an elevated position on the scenic Dromana hillside.

## Featuring:

Sitting on the border of Arthurs Seat State Park where an abundance of flora and fauna flourish

Sweeping views that take in the ever-changing hues of the water, the city lights and the big sky outlook

Deep viewing deck that runs width of the home and is perfectly designed to maximise the stunning aspect

Very well-built, five bedroom home of large proportions with a crackling wood fire, ducted heating and split system heating and cooling

Dual street frontage onto both Raymond Drive and Hillside Avenue

5 📭 2 🚍 2 🗬

View: https://www.ypa.com.au/7395362

Elke Remscheid 0423 211 315

## 46 HILLSIDE AVE DROMANA

This image is an artistic representation, it is the responsibility of all interested parties to verify all data depicted and omitted.