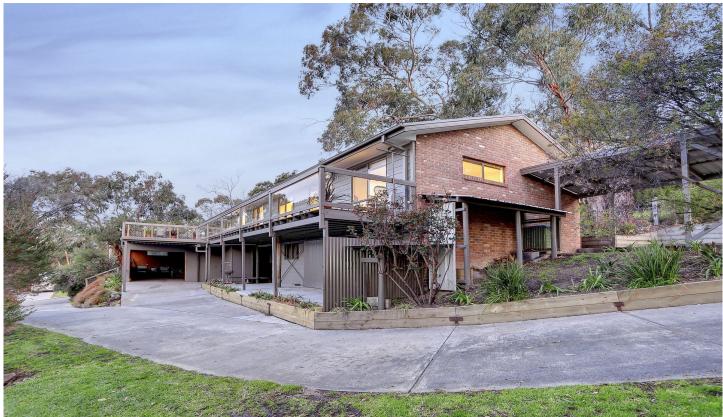

## 46 Hillside Avenue DROMANA VIC

Showcasing incredible vistas of the coastline as it hugs the bay as well the city skyline, this home enjoys an elevated position on the scenic Dromana hillside.

Deep viewing deck that runs width of the home and is perfectly designed to maximise the stunning aspect

Very well-built, five bedroom home of large proportions with a crackling wood fire, ducted heating and split system heating and cooling

Dual street frontage onto both Raymond Drive and Hillside Avenue

5 📭 2 🚍 2 🗬

View: https://www.ypa.com.au/7395362

Elke Remscheid 0423 211 315