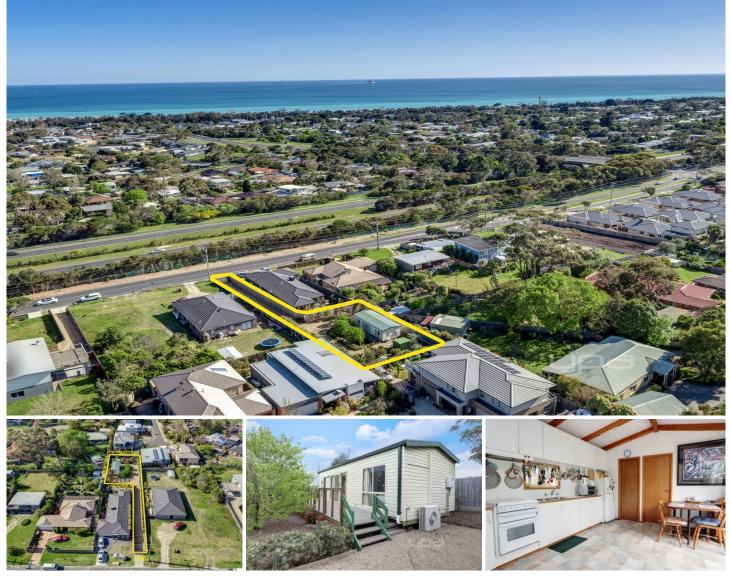

## **185 Bayview Road MCCRAE VIC**

Your very own tree lined driveway leads you up the hill to your privately tucked away oasis. This is what is called opportunity or value for money!

Currently on the block is a clean and cosy one and half bedroom bungalow with functional open plan living and kitchen area, bedroom with built-in furniture, bathroom and another small open room, ideal as study or nursery. Great outdoor decking and lovingly landscaped gardens.

Great for permanent living as a starter, use as holiday home or for rental income

Close walking distance to shops and short walk to the beach and McCrae Shopping Centre Land size approx. 602 m/2\*

\*all measurements are approximate