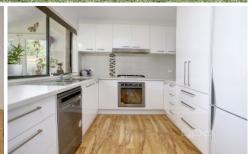

Further extras include a beautiful sunroom overlooking the paved alfresco area and manicured garden

Light-filled interiors including a gleaming new kitchen and two designer bathrooms

Further extras such as garaging for three vehicles, ducted heating and air-conditioning