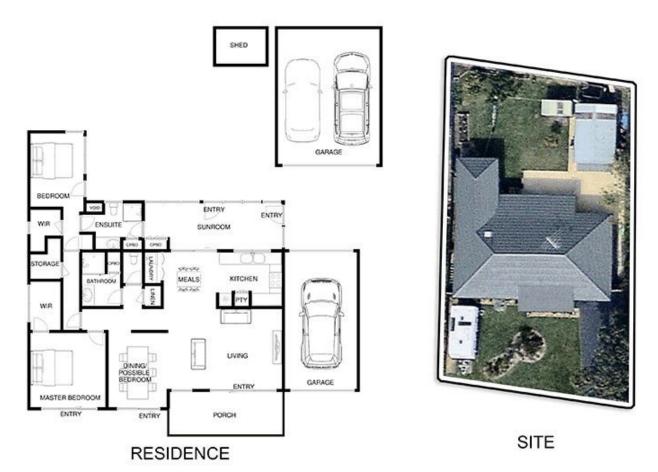

## Featuring:

Currently presenting as a two bedroom home with the floor plan allowing for easy conversion of a third bedroom

Renovated from top to toe with both bedrooms having their own walk-in robe and en suite

Further extras include a beautiful sunroom overlooking the paved alfresco area and manicured garden

Light-filled interiors including a gleaming new kitchen and two designer bathrooms

Further extras such as garaging for three vehicles, ducted heating and air-conditioning

Ultra-convenient position with Rosebud Secondary College

2 2 3 3

Land Size: 629 sqm

View: https://www.ypa.com.au/7395365

Monica Paige 0416 255 713