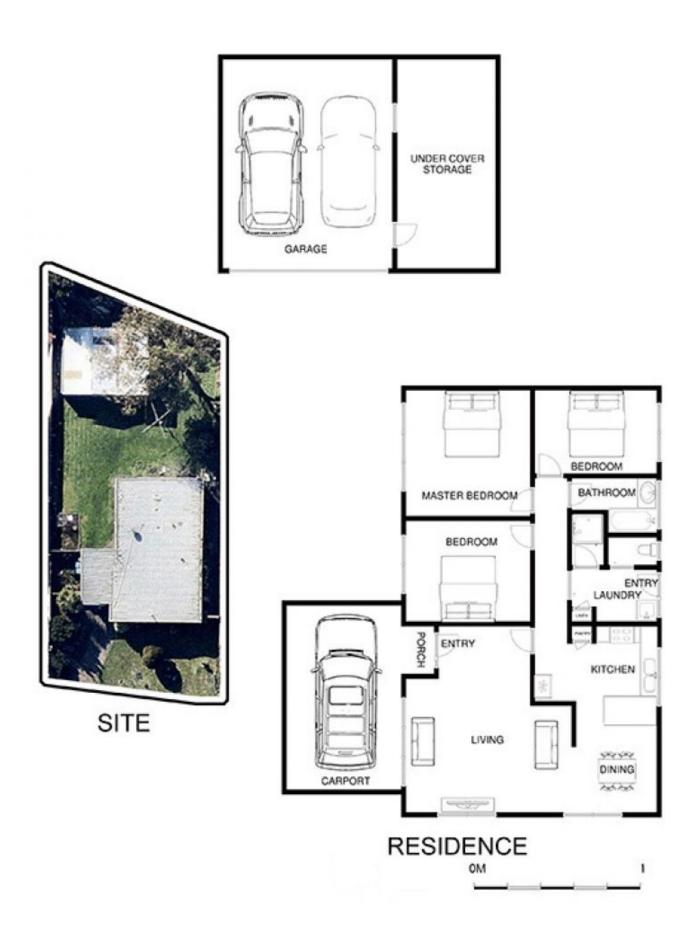

## Featuring:

Largely original yet very well-built home, in a quiet beachside street

Light and bright interiors featuring raked ceilings

Nestled on a flat block of 665sqm\* with the scope to further develop (STCA)

Undercover car accommodation for three vehicles/ storage space for the boat, trailer, etc.

Stroll with ease to the beach (300m\*), Rosebud Plaza, schools and the hospital, coupled with the nearby freeway and transport links to Melbourne