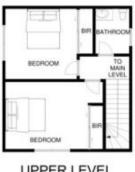

## 41 Hope Street ROSEBUD VIC

This substantial two-storey family home comprises of five bedrooms and enjoys an enviable beachside position.

## Featuring:

Just 250m\* to the Plaza and a just a few steps more will find you at the foreshore (450m\*)

Immaculate interiors anchored by hardwood flooring with a modernised kitchen boasting plentiful storage and S/S appliances

Direct access from the garage into the level back garden (613sqm\* allotment)

Ideal for large families and perfect to either live in, lease or let (short or long-term)

Highly sought-after position with strong prospects for future capital growth

\*all measurements approximate

5 🔄 3 🔓 1 🖨

View: https://www.ypa.com.au/7395370

Monica Paige 0416 255 713

UPPER LEVEL

SITE

MAIN LEVEL