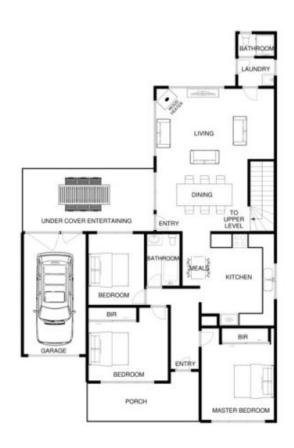

## 41 Hope Street ROSEBUD VIC

This substantial two-storey family home comprises of five bedrooms and enjoys an enviable beachside position.

## Featuring:

Just 250m\* to the Plaza and a just a few steps more will find you at the foreshore (450m\*)

Immaculate interiors anchored by hardwood flooring with a modernised kitchen boasting plentiful storage and S/S appliances

Direct access from the garage into the level back garden (613sqm\* allotment)

Ideal for large families and perfect to either live in, lease or let (short or long-term)

Highly sought-after position with strong prospects for future capital growth

\*all measurements approximate

5 🔄 3 🔓 1 🖨

View: https://www.ypa.com.au/7395370

Monica Paige 0416 255 713

UPPER LEVEL

SITE

MAIN LEVEL