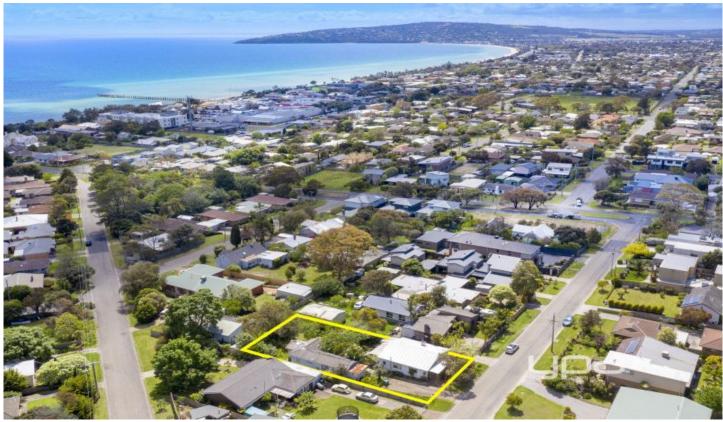

## 14 Thomas Street DROMANA VIC

Inspect as advertised or easily by appointment. Call or text Elke anytime on 0423 211 315

With emphasis on location, this prime beach side allotment of approx 888 sqm is conveniently positioned just about 450 meters to the beach. Currently a dual occupancy site-the two homes, rated separately, offer amazing potential for improvement. In mostly original condition, the cottages each offer 2 bedrooms, central bathroom & light-filled living spaces. They are currently leased at a healthy combined income of \$2,340 per month. Grow your investment portfolio with exceptional potential to develop later and with bay views from a 2nd storey building (STCA). Easy walking distance to the Dromana shopping precinct, beach, pier, Primary school & sporting facilities. Use as dual permanent rental or family holiday home base until you are ready to develop. The possibilities are bountiful!