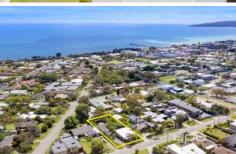

## 14 Thomas Street DROMANA VIC

Inspect as advertised or easily by appointment. Call or text Elke anytime on 0423 211 315

With emphasis on location, this prime beach side allotment of approx 888 sqm is conveniently positioned just about 450 meters to the beach. Currently a dual occupancy site-the two homes, rated separately, offer amazing potential for improvement. In mostly original condition, the cottages each offer 2 bedrooms, central bathroom & light-filled living spaces. They are currently leased at a healthy combined income of \$2,340 per month. Grow your investment portfolio with exceptional potential to develop later and with bay views from a 2nd storey building (STCA). Easy walking distance to the Dromana shopping precinct, beach, pier, Primary school & sporting facilities. Use as dual permanent rental or family holiday home base until you are ready to develop. The possibilities are bountiful!