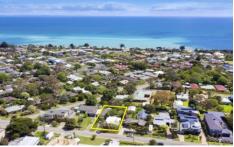

## 14 Thomas Street DROMANA VIC

Inspect as advertised or easily by appointment. Call or text Elke anytime on 0423 211 315

With emphasis on location, this prime beach side allotment of approx 888 sqm is conveniently positioned just about 450 meters to the beach. Currently a dual occupancy site-the two homes, rated separately, offer amazing potential for improvement. In mostly original condition, the cottages each offer 2 bedrooms, central bathroom & light-filled living spaces. They are currently leased at a healthy combined income of \$2,340 per month. Grow your investment portfolio with exceptional potential to develop later and with bay views from a 2nd storey building (STCA). Easy walking distance to the Dromana shopping precinct, beach, pier, Primary school & sporting facilities. Use as dual permanent rental or family holiday home base until you are ready to develop. The possibilities are bountiful!