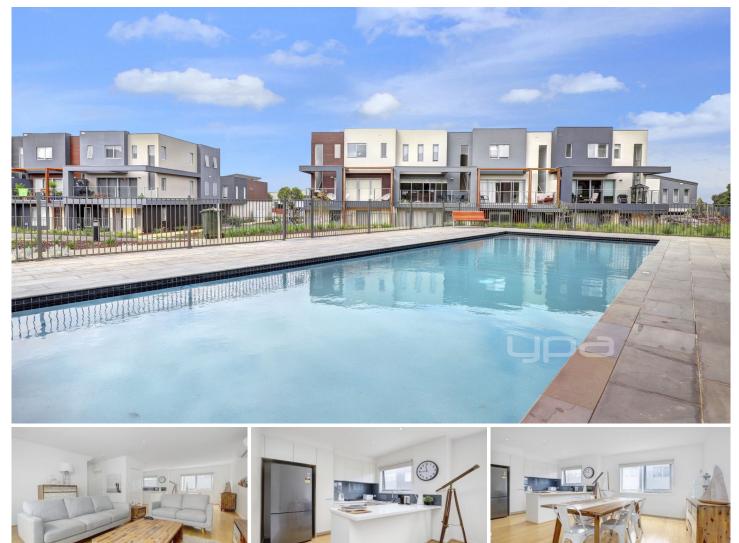

## **6 Narrows Court SAFETY BEACH VIC**

Positioned for lifestyle, this four-bedroom home presents as new and offers the best of contemporary living by the coast.

## Featuring:

- Nestled in the prestigious Harbourside Terraces development in Martha Cove - perfect for permanents or lock up and leave residents

- Views to the bay and Dromana Hill from Master Bedroom

- Cascading over three levels with a separately zoned fourth bedroom/ home office/ media room on the lower level

- Finished with finest of appointments including a

4 🛤 2 📛 1 🚘

View : https://www.ypa.com.au/7395373