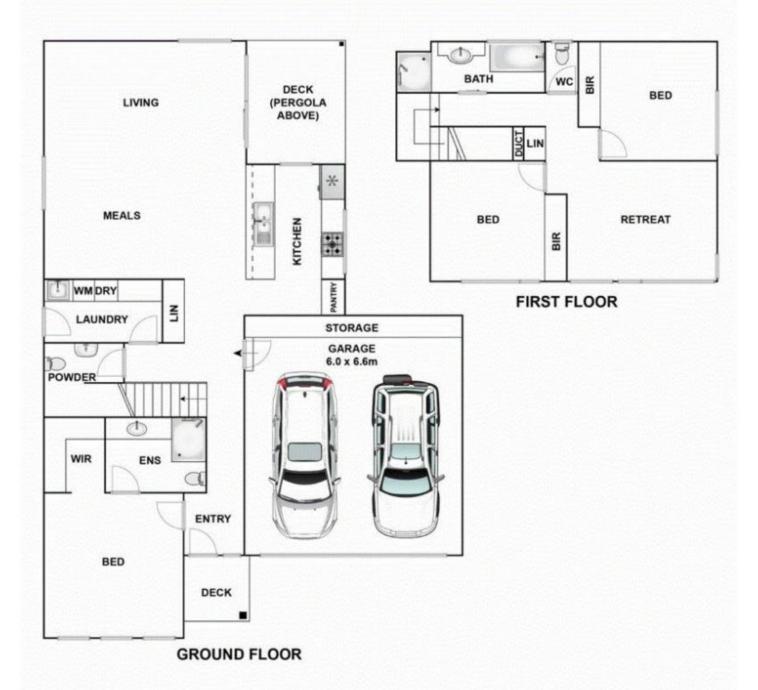

## 3 🕮 2 🚰 2 🖨

Land Size: 276 sqm

View: https://www.ypa.com.au/7395374

Approx. Area 156m<sup>2</sup>

While berns com as has made every attempt to ensure the accuracy of the floor plan contained here, measurements are approximate and no responsibility is taken for any error, ornission, or mis-statement. This plan is for floor plan contained here, measurements are approximate and no responsibility is taken for any error, ornission, or mis-statement. This plan is for floor plan contained here, measurements are approximate and no responsibility is taken for any error, ornission, or mis-statement. This plan is for floor plan contained here, measurements are approximate and no responsibility is taken for any error, ornission, or mis-statement. This plan is for floor plan contained here, measurements are approximate and no responsibility is taken for any error.