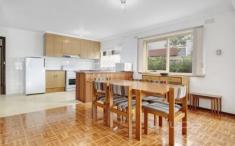

- 3 bedrooms, bathroom, laundry, open plan kitchen, dining and family area  $\,$
- Brick home with triple lock-up garages at the rear
- Plenty of room for the boat, caravan and all other beach toys
- Short walking distance to everything that makes Dromana