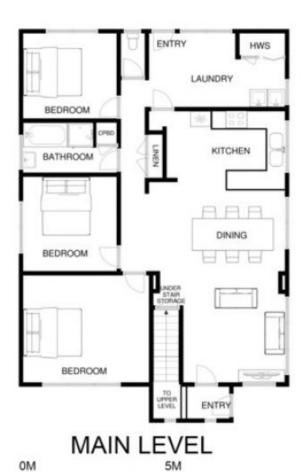

- 3 bedrooms, bathroom, laundry, open plan kitchen, dining and family area  $\,$
- Brick home with triple lock-up garages at the rear
- Plenty of room for the boat, caravan and all other beach toys
- Short walking distance to everything that makes Dromana