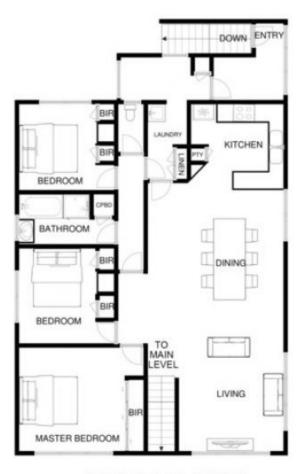

- 3 bedrooms, bathroom, laundry, open plan kitchen, dining and family area  $\,$
- Brick home with triple lock-up garages at the rear
- Plenty of room for the boat, caravan and all other beach toys
- Short walking distance to everything that makes Dromana