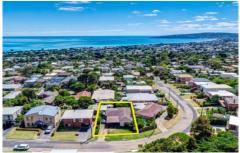

16 Dorothea Crescent DROMANA VIC

PRICED TO SELL

INSPECT AS ADVERTISED OR FOR APPOINTMENT call / text to mobile 0423 211 315 \*\*\*Photo ID Required\*\*\*

GREAT POTENTIAL FOR BAY VIEWS. This still very cute two-bedroom cottage will serve for some years to come as an ideal first home, holiday home or investment property. All set up to take a tenant if you wish until you are ready to capitalize on the potential at hand.

- Featuring:
- Potential for fantastic bay views from a double storey extension STCA
- North facing with fantastic decking at the rear
- Within walking distance to Dromana Primary School
- Privately fenced in backyard for storage option and for everybody to enjoy