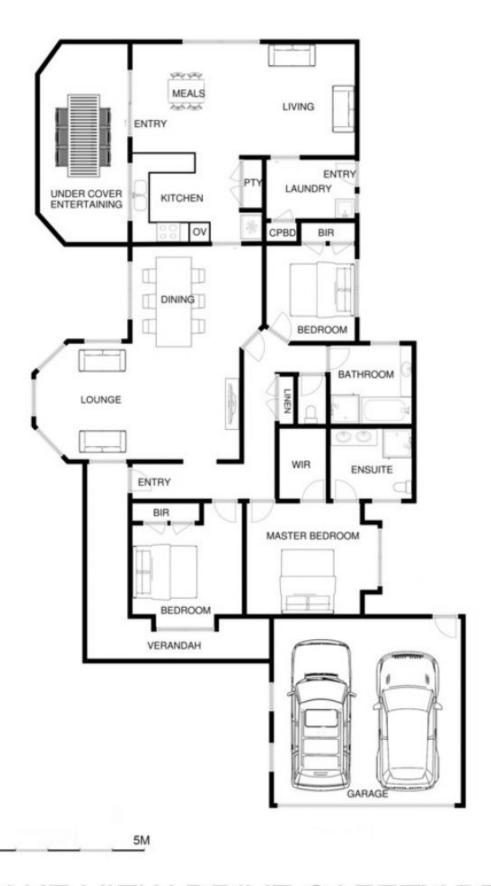

## 25 Lake View Drive SAFETY BEACH VIC

Living life, taking in the breath taking views of Arthurs Seat, Mt Martha and the rolling hills of Red Hill. This refreshing home is perfect for down sizers, families and holiday makers.

Stroll 800m\* to the sandy shores of Safety Beach Single storey home situated on 661sqm\* of picture perfect land

Carpeted master bedroom complete with ensuite and walk in robe

Watch the ducks swim in the lake while the ducted heating keeps you cozy inside

Your new lifestyle awaits, play golf, tennis, have a swim in the pool or enjoy a meal at the Atrium

\*all Measurements are approximate

3 😕 2 🔓 2 🖨

View: https://www.ypa.com.au/7395378

Monica Paige 0416 255 713

## 25 LAKE VIEW DRIVE SAFETY BEACH

OM