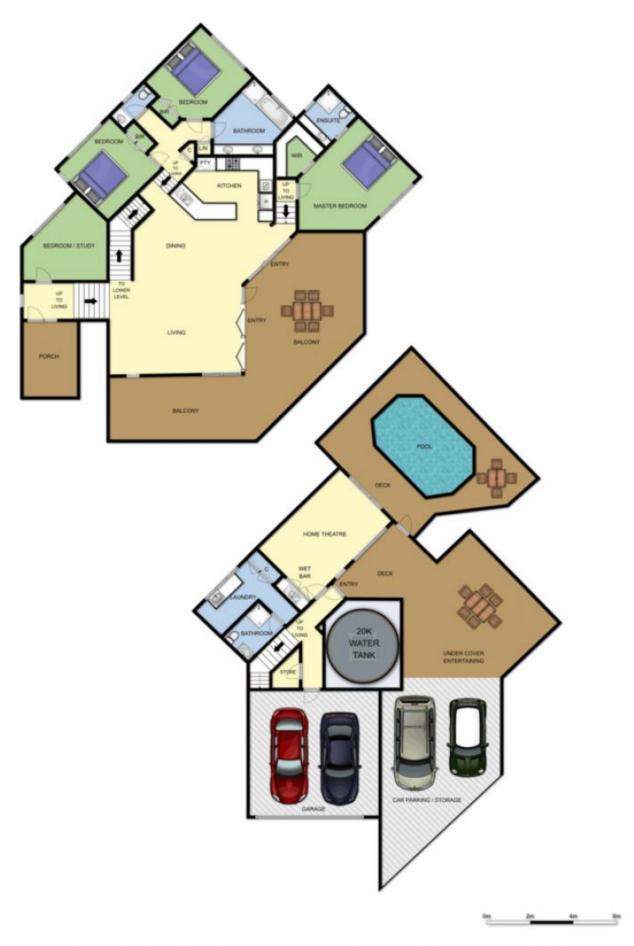

## 38 Manna Street DROMANA VIC

PLEASE CALL OR TEXT 0423 211 315 TO BOOK A PRIVATE INSPECTION APPOINTMENT
\*\*\*Photo ID Required\*\*\*

Perched high up on the Dromana hillside, this expansive residence offers the best of coastal living.

An entertainers delight, whether you prefer dining inside or out, you and your loved ones will delight in the layout and functionality of this stunning home. Multi-level accommodation with four bedrooms plus a study. Light-filled living zones that spill out to the alfresco decks with great views down to Dromana, Safety Beach & Mount Martha Hill.

Gourmet stone-topped kitchen with quality appliances, feature pendants and plentiful storage space. Decorated in

4 🗀 3 🔁 4 🖨

View: https://www.ypa.com.au/7395382

Elke Remscheid 0423 211 315