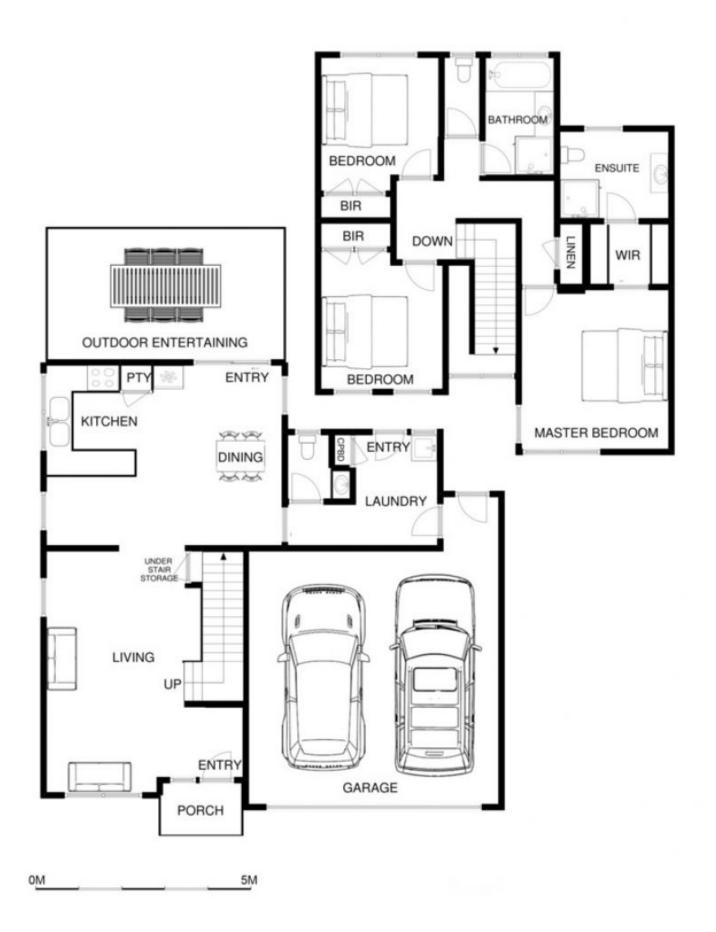

## 19/102B Country Club Drive SAFETY BEACH VIC

Great opportunity for first home buyers to enter the market in a fantastic area. Also desirable for families, holiday home buyers, investors and downsizers.

Master bedroom complete with ensuite and walk in robe Open plan kitchen, meals and living area

The home is fitted with ducted heating, ceiling fans reverse cycle and split system cooling

Under cover outdoor entertaining area Short stroll to the beach, shops and restaurants