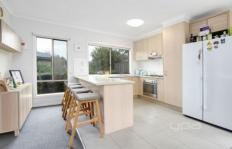

Master bedroom complete with ensuite and walk in robe Open plan kitchen, meals and living area

The home is fitted with ducted heating, ceiling fans reverse cycle and split system cooling

Under cover outdoor entertaining area Short stroll to the beach, shops and restaurants