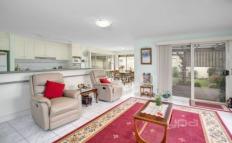

- Three to four bedrooms, alternative formal dining or home office
- Master bedroom with ensuite and walk-in robe
- Kitchen with fantastic cupboard and benchtop space & all modern stainless-steel appliances
- Huge formal lounge with cathedral ceilings
- Ducted heating plus split system
- Double garage with access to the backyard
- Large undercover entertainment area
- Lovingly landscaped gardens