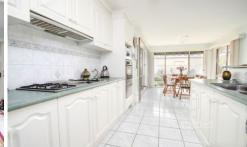

- Three to four bedrooms, alternative formal dining or home office
- Master bedroom with ensuite and walk-in robe
- Kitchen with fantastic cupboard and benchtop space & all modern stainless-steel appliances
- Huge formal lounge with cathedral ceilings
- Ducted heating plus split system
- Double garage with access to the backyard
- Large undercover entertainment area
- Lovingly landscaped gardens