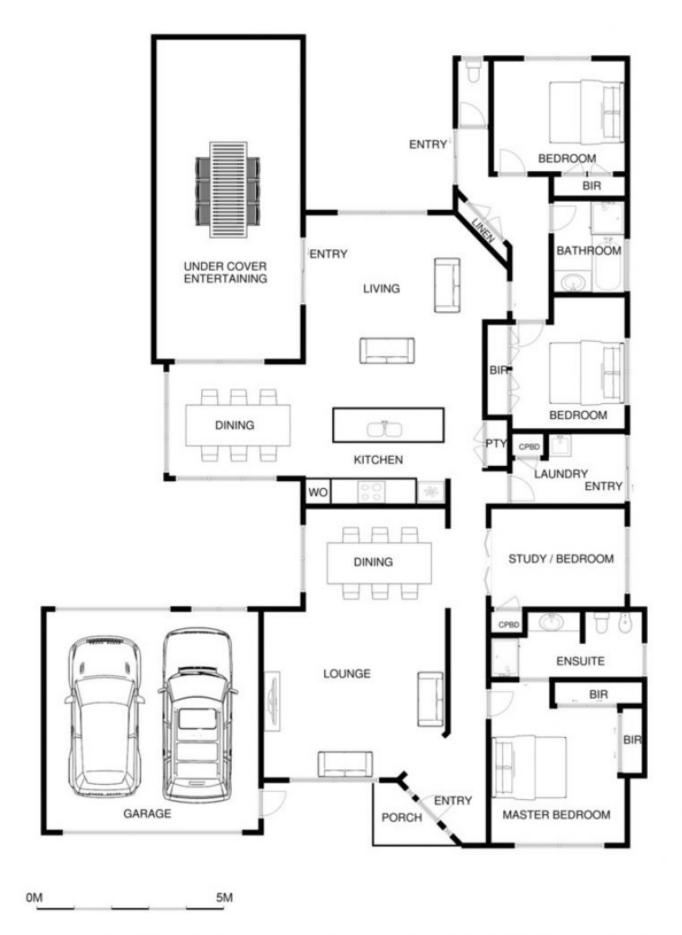

- Three to four bedrooms, alternative formal dining or home office
- Master bedroom with ensuite and walk-in robe
- Kitchen with fantastic cupboard and benchtop space & all modern stainless-steel appliances
- Huge formal lounge with cathedral ceilings
- Ducted heating plus split system
- Double garage with access to the backyard
- Large undercover entertainment area
- Lovingly landscaped gardens