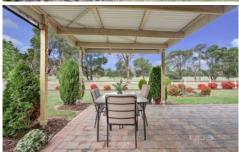

- Three to four bedrooms, alternative formal dining or home office
- Master bedroom with ensuite and walk-in robe
- Kitchen with fantastic cupboard and benchtop space & all modern stainless-steel appliances
- Huge formal lounge with cathedral ceilings
- Ducted heating plus split system
- Double garage with access to the backyard
- Large undercover entertainment area
- Lovingly landscaped gardens