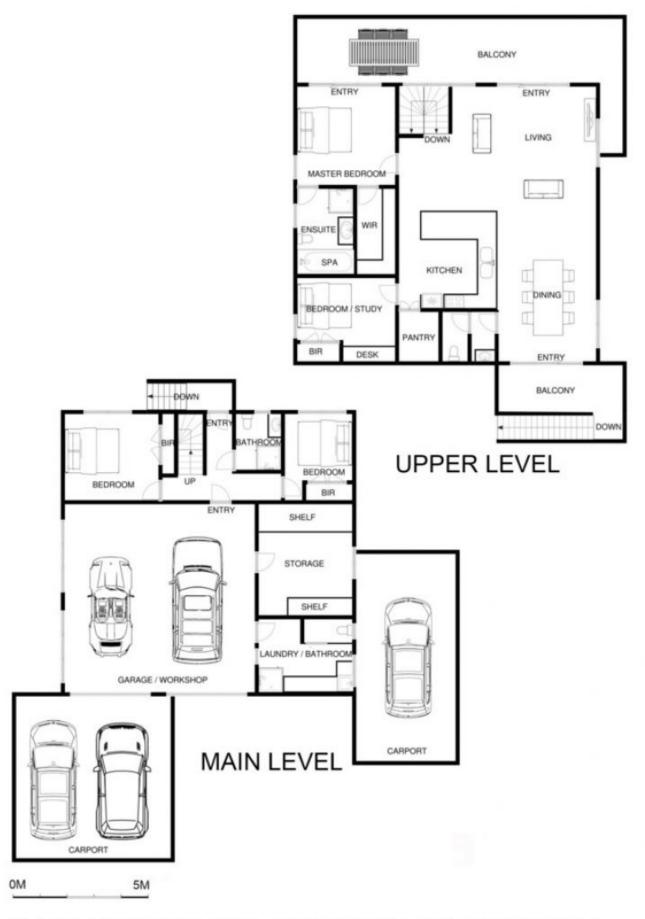

## 8 Panoramic Avenue DROMANA VIC

INSPECT AS ADVERTISED OR CALL/TEXT 0423 211 315 TO BOOK YOUR PRIVATE INSPECTION \*\*Photo ID Required\*\*

This treasured home would certainly please many, who is going to be the blessed new owner? Featuring:

- -Open plan living, dining and kitchen leading out to large full width entertaining deck
- -Four bedroom plus downstairs office or storage room, master with spa ensuite, walk-in robe
- -Fantastic car accommodation with double garage and work bench space, double plus single carport, suitable for the caravan and/or boat
- -Beautiful backyard with established veggie patch and mature fruit trees, too many to mention them all
- -Separate garden shed and/or workshop, sprinkler system,

4 🕒 3 🔓 5 🖨

Land Size: 748 sqm

View: https://www.ypa.com.au/7395386

Elke Remscheid 0423 211 315

## 8 PANORAMIC AVENUE DROMANA

This image is an artistic representation. It is the responsibility of all interested parties to verify all data depicted and omitted.