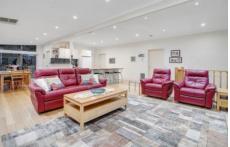

- -Open plan living, dining and kitchen leading out to large full width entertaining deck
- -Four bedroom plus downstairs office or storage room, master with spa ensuite, walk-in robe
- -Fantastic car accommodation with double garage and work bench space, double plus single carport, suitable for the caravan and/or boat
- -Beautiful backyard with established veggie patch and mature fruit trees, too many to mention them all
- -Separate garden shed and/or workshop, sprinkler system,