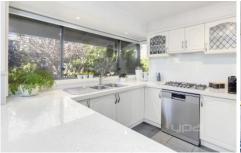

- Three bedrooms, master with walk-in robe and ensuite
- Large separate living areas including cosy formal lounge
- Kitchen with gas hot plates and all modern appliances, beautiful stone bench tops
- Gas ducted heating, evaporative cooling, gas log fire and ducted vaccum
- Fantastic workshop with car accommodation and extra caravan/boat parking
- Low maintenance, gorgeous cottage gardens with