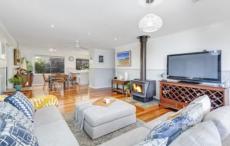

- Three bedrooms, master with walk-in robe and ensuite
- Large separate living areas including cosy formal lounge
- Kitchen with gas hot plates and all modern appliances, beautiful stone bench tops
- Gas ducted heating, evaporative cooling, gas log fire and ducted vaccum
- Fantastic workshop with car accommodation and extra caravan/boat parking
- Low maintenance, gorgeous cottage gardens with