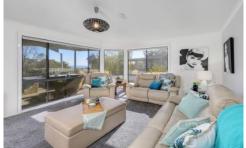

- Three bedrooms, master with walk-in robe and ensuite
- Large separate living areas including cosy formal lounge
- Kitchen with gas hot plates and all modern appliances, beautiful stone bench tops
- Gas ducted heating, evaporative cooling, gas log fire and ducted vaccum
- Fantastic workshop with car accommodation and extra caravan/boat parking
- Low maintenance, gorgeous cottage gardens with