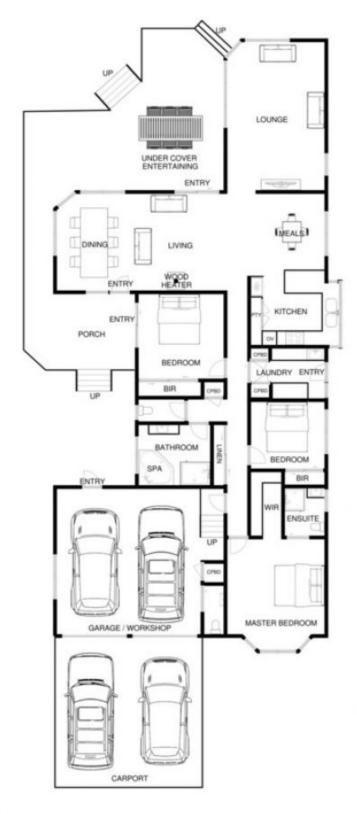

## 28 Murawa Drive ROSEBUD VIC

PLEASE CALL OR TEXT 0423 211 315 TO BOOK A PRIVATE INSPECTION APPOINTMENT \*\*\*Photo ID Required\*\*\*

Come and find your own little piece of paradise in this beautiful 3 bedroom cottage-style home. Complete with some bay views, the large wrap-around decking is the perfect place for entertaining and relaxing.

- Three bedrooms, master with walk-in robe and ensuite
- Large separate living areas including cosy formal lounge
- Kitchen with gas hot plates and all modern appliances, beautiful stone bench tops
- Gas ducted heating, evaporative cooling, gas log fire and ducted vaccum
- Fantastic workshop with car accommodation and extra caravan/boat parking
- Low maintenance, gorgeous cottage gardens with

## 3 2 4 4

Land Size: 821 sqm

View: https://www.ypa.com.au/7395388

Elke Remscheid 0423 211 315

0M 5M