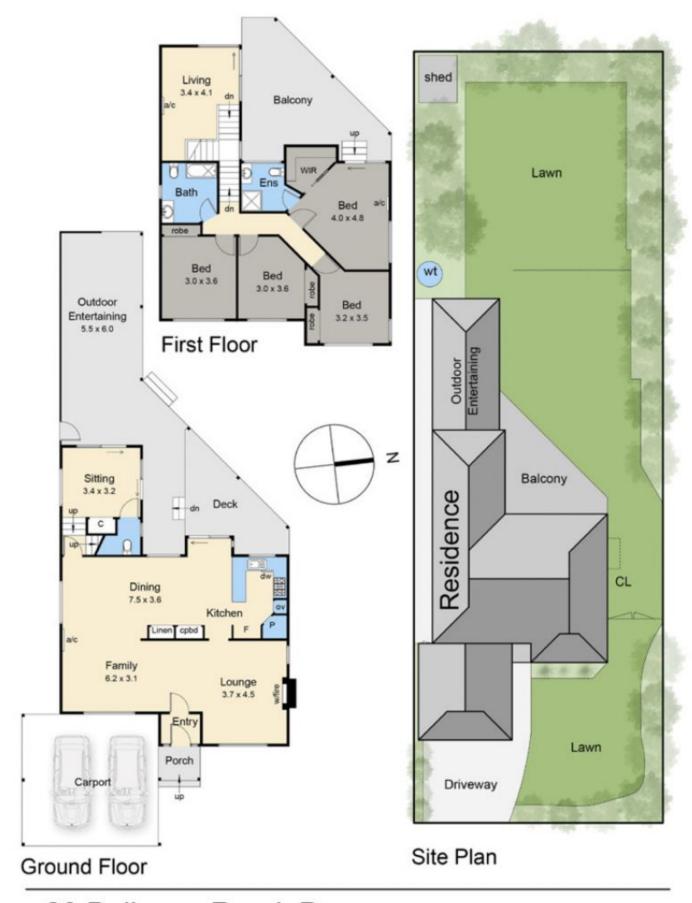

## 20 Bellevue Road DROMANA VIC

Inspect as advertised or easily by appointment. Call or text Elke anytime on 0423 211 315.

Unmistakably coastal..this is a home that evokes relaxation and relishes its elevated position.

## Featuring:

Charming two-storey home with mesmerizing views of the beautiful treed countryside as well as of the ever-changing bay all way down to Portsea and the ships travelling past Offering space and flexibility for modern families and their guests with four separate living areas, formal lounge with Open Fire Place

North-facing all year round entertainment deck as well as north-west facing balconies are overlooking the extensive, private landscaped gardens

4 🕒 2 📛 2 🖨

Land Size: 748 sqm

View: https://www.ypa.com.au/7395389