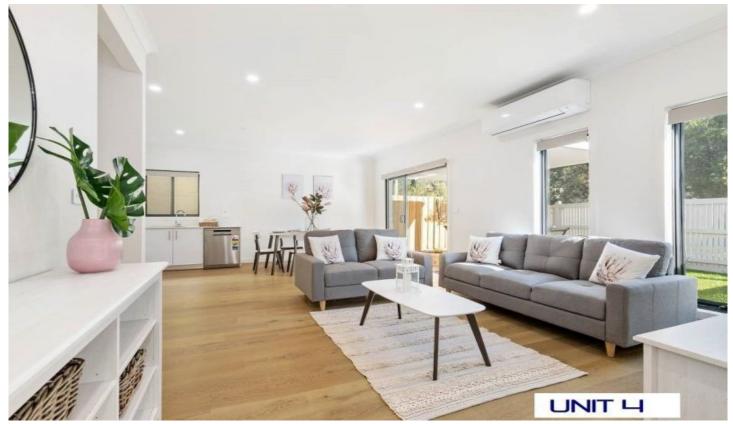

Ground-floor position with easy access and remote controlled garage

Light filled open-plan kitchen, living and dining area

Contemporary kitchen with quality stainless-steel appliances including gas cook top, electric oven and dishwasher

Internal living space connect to alfresco covered area,

3 📭 2 🖺 2 🗬

View: https://www.ypa.com.au/7395390

Elke Remscheid 0423 211 315