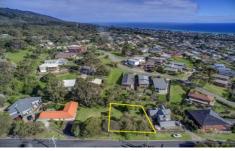

## 32 Manna Street DROMANA VIC

Gently sloping and offering the perfect chance to construct your own permanent abode or executive holiday residence, this fabulous parcel of land will not last long. Surrounded by quality homes in a favoured pocket of hillside Dromana, seize this tempting prospect and delight as your dream can be enjoyed forevermore.

## Featuring:

Increasingly rare chance to buy land with potential for bay views

Nestled in the foothills of Arthurs Seat upon the ever popular Dromana hill

Sizeable land parcel of 717 sqm\* where space and privacy will not be compromised

Chance to secure a site where your coastal vision can become a reality

Land Size: 717 sqm

View: https://www.ypa.com.au/7395395

Elke Remscheid 0423 211 315