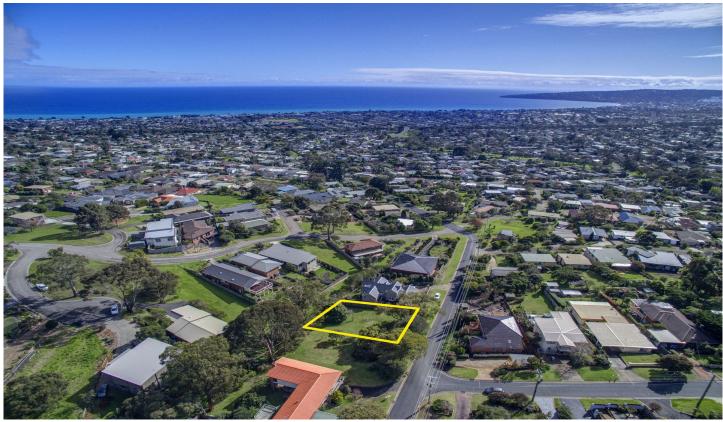

## 32 Manna Street DROMANA VIC

Gently sloping and offering the perfect chance to construct your own permanent abode or executive holiday residence, this fabulous parcel of land will not last long. Surrounded by quality homes in a favoured pocket of hillside Dromana, seize this tempting prospect and delight as your dream can be enjoyed forevermore.

## Featuring:

Increasingly rare chance to buy land with potential for bay views

Nestled in the foothills of Arthurs Seat upon the ever popular Dromana hill

Sizeable land parcel of 717 sqm\* where space and privacy will not be compromised

Chance to secure a site where your coastal vision can become a reality

Land Size: 717 sqm

View: https://www.ypa.com.au/7395395

Elke Remscheid 0423 211 315