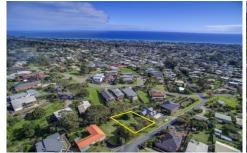

## 32 Manna Street DROMANA VIC

Gently sloping and offering the perfect chance to construct your own permanent abode or executive holiday residence, this fabulous parcel of land will not last long. Surrounded by quality homes in a favoured pocket of hillside Dromana, seize this tempting prospect and delight as your dream can be enjoyed forevermore.

## Featuring:

Increasingly rare chance to buy land with potential for bay views

Nestled in the foothills of Arthurs Seat upon the ever popular Dromana hill

Sizeable land parcel of 717 sqm\* where space and privacy will not be compromised

Chance to secure a site where your coastal vision can become a reality

Land Size: 717 sqm

View: https://www.ypa.com.au/7395395

Elke Remscheid 0423 211 315