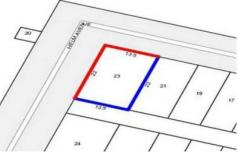

## Featuring:

Near level allotment of 296sqm\*

Sought-after corner block

Fantastic lifestyle location with the Marina and waterfront boardwalk within minutes

Within easy reach of the calming waters of Port Phillip Bay and local shops

Mt Martha Village is just a few minutes drive along the picturesque esplanade whilst major shopping is also close

Land Size : 296 sqm

View: https://www.ypa.com.au/7395397

Monica Paige 0416 255 713