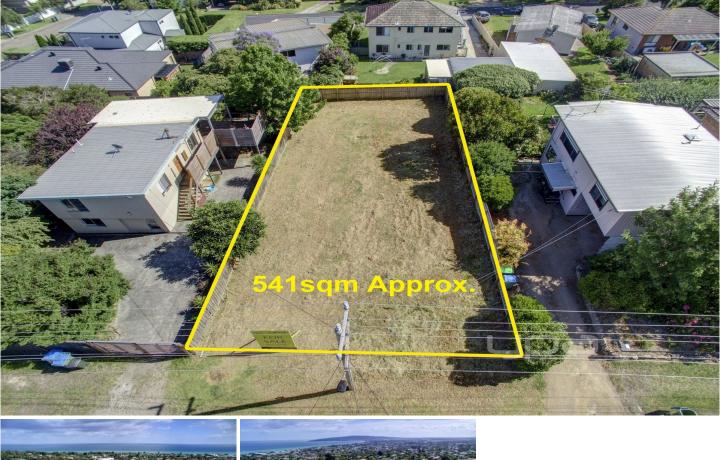

## **18 Charmaine Street DROMANA VIC**

Nestled in a popular pocket of seaside Dromana, this land parcel offers the chance for investors or permanent/ holidaying families to build their own home to suit their exact needs. Couple this with the potential for bay and city views.... time is ticking.

Features:

Easy to maintain allotment of 541 sqm\*

Chance to maximise the potential of the views towards Port Phillip Bay and the ever-changing skyline of Melbourne

Potential for dramatic views taking in the bay, passing ships and city skyline

Situated in an established pocket of Dromana

Full fencing in place and lightly treed

-Sloping down from the street with the option to build a

Land Size : 541 sqm View : https://www.ypa.com.au/7395398