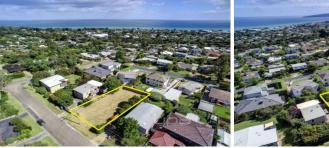

## **18 Charmaine Street DROMANA VIC**

Nestled in a popular pocket of seaside Dromana, this land parcel offers the chance for investors or permanent/ holidaying families to build their own home to suit their exact needs. Couple this with the potential for bay and city views.... time is ticking.

Features:

Easy to maintain allotment of 541 sqm\*

Chance to maximise the potential of the views towards Port Phillip Bay and the ever-changing skyline of Melbourne

Potential for dramatic views taking in the bay, passing ships and city skyline

Situated in an established pocket of Dromana

Full fencing in place and lightly treed

-Sloping down from the street with the option to build a

Land Size : 541 sqm View : https://www.ypa.com.au/7395398