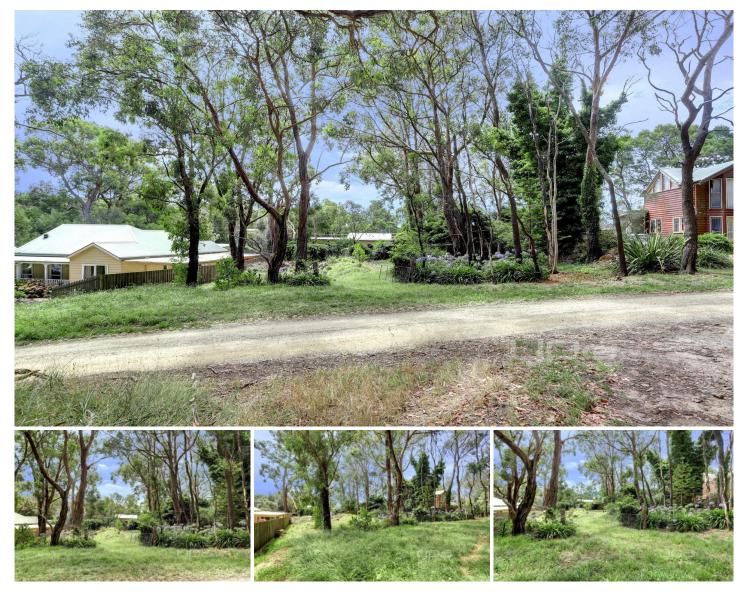

## 8 Pindara Road ARTHURS SEAT VIC

This block of approx. 610 m/2 provides a beautiful nature setting for your future dream home. Live amongst the gum trees and create your personal retreat.

Enjoy the privacy and seclusion of this back road which invites for a walk down to the Enchanted Gardens, the top of Arthurs Seat Chairlift or the Seawind Gardens and adjoining walking tracks.

\*all measurement approximate

Land Size : 610 sqm View : https://www.ypa.com.au/7395399

Elke Remscheid 0423 211 315