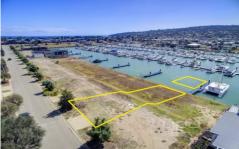

## 31 South Harbour Esplanade SAFETY BEACH VIC

## Featuring:

Premium north-facing allotment, complete with its own marina berth

The 15 metre\* berth sits directly out the front of your very own waterside address

High-end enclave where the privileged few can indulge in a true waterfront lifestyle

With wide access to the waters edge and representing the ideal sun-drenched opportunity in which to build a sublime property

Nestled in the heart of the Peninsula with an array of the finest attractions on your doorstep including world-class wineries, internationally renowned golf courses and award-winning eateries

The 15 metre\* pontoon is complete with an customised fender

Land Size: 593 sqm

View: https://www.ypa.com.au/7395401