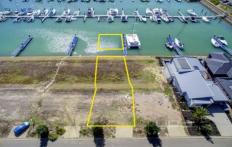

## 31 South Harbour Esplanade SAFETY BEACH VIC

## Featuring:

Premium north-facing allotment, complete with its own marina berth

The 15 metre\* berth sits directly out the front of your very own waterside address

High-end enclave where the privileged few can indulge in a true waterfront lifestyle

With wide access to the waters edge and representing the ideal sun-drenched opportunity in which to build a sublime property

Nestled in the heart of the Peninsula with an array of the finest attractions on your doorstep including world-class wineries, internationally renowned golf courses and award-winning eateries

The 15 metre\* pontoon is complete with an customised fender

Land Size: 593 sqm

View: https://www.ypa.com.au/7395401