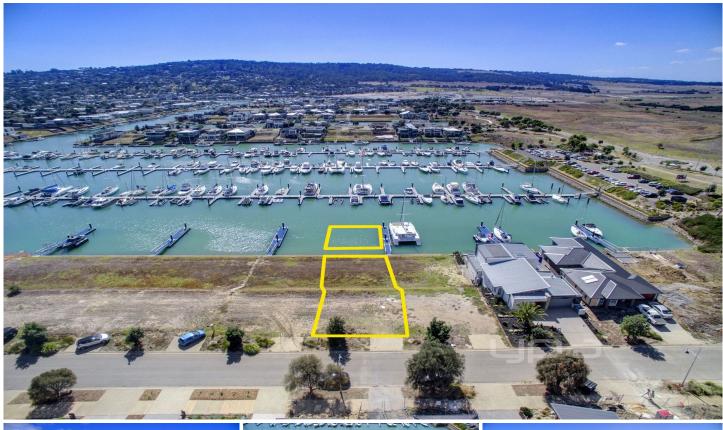

## 31 South Harbour Esplanade SAFETY BEACH VIC

## Featuring:

Premium north-facing allotment, complete with its own marina berth

The 15 metre\* berth sits directly out the front of your very own waterside address

High-end enclave where the privileged few can indulge in a true waterfront lifestyle

With wide access to the waters edge and representing the ideal sun-drenched opportunity in which to build a sublime property

Nestled in the heart of the Peninsula with an array of the finest attractions on your doorstep including world-class wineries, internationally renowned golf courses and award-winning eateries

The 15 metre\* pontoon is complete with an customised fender

Land Size: 593 sqm

View: https://www.ypa.com.au/7395401