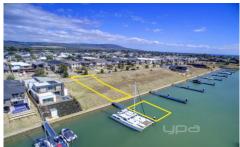

## 31 South Harbour Esplanade SAFETY BEACH VIC

## Featuring:

Premium north-facing allotment, complete with its own marina berth

The 15 metre\* berth sits directly out the front of your very own waterside address

High-end enclave where the privileged few can indulge in a true waterfront lifestyle

With wide access to the waters edge and representing the ideal sun-drenched opportunity in which to build a sublime property

Nestled in the heart of the Peninsula with an array of the finest attractions on your doorstep including world-class wineries, internationally renowned golf courses and award-winning eateries

The 15 metre\* pontoon is complete with an customised fender

Land Size: 593 sqm

View: https://www.ypa.com.au/7395401