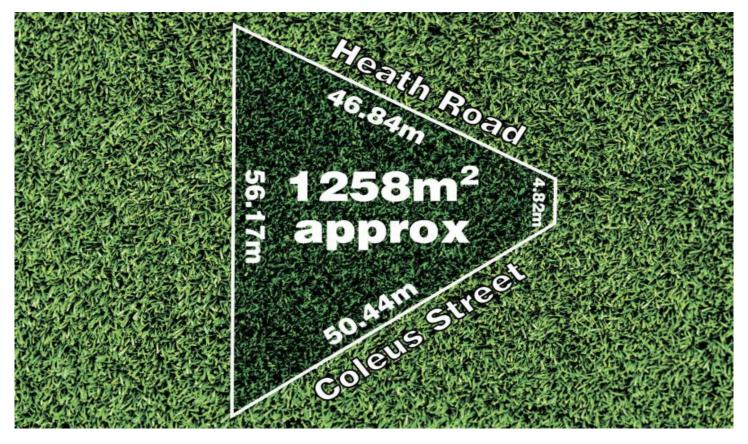

## **52 Coleus Street DROMANA VIC**

Here is your opportunity to build three architecturally designed town houses in the heart of Dromana. This site has approved plans for three two storey dwellings. All of which enjoy their very own driveway, making this an enviable site for any builder or developer.

Walking distance to Dromana beach, shops, cafes and restaurants.

Rare opportunity to secure a corner allotment of 1258sqm\* Thought out plans with master bedrooms on the lower level ideal for resale

\*all measurements are approximate

Please contact agent for more information

Land Size: 1258 sqm

View: https://www.ypa.com.au/7395406