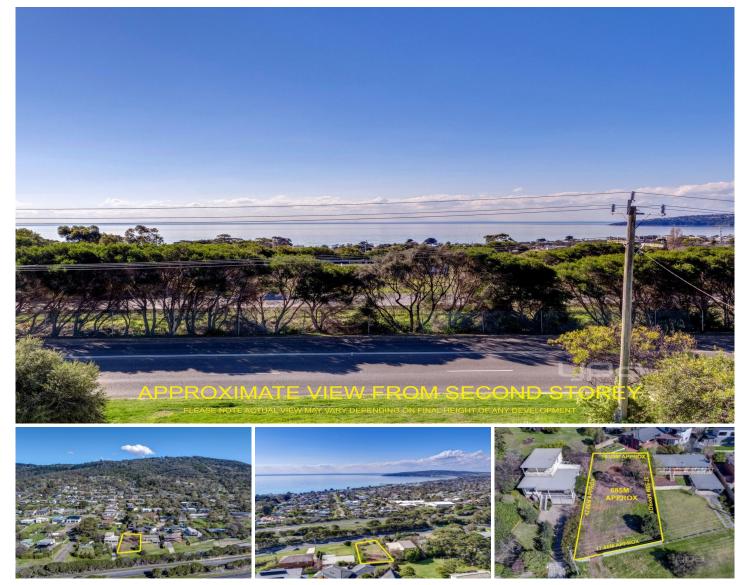

## 1126 Arthurs Seat Road DROMANA VIC

Slightly sloping block of approximate 685 m2 to build your dream home with possible bay views from 2nd storey, within close proximity to Everything!

- 10 to 15 minutes (approximate) walk to beach, shops & restaurants