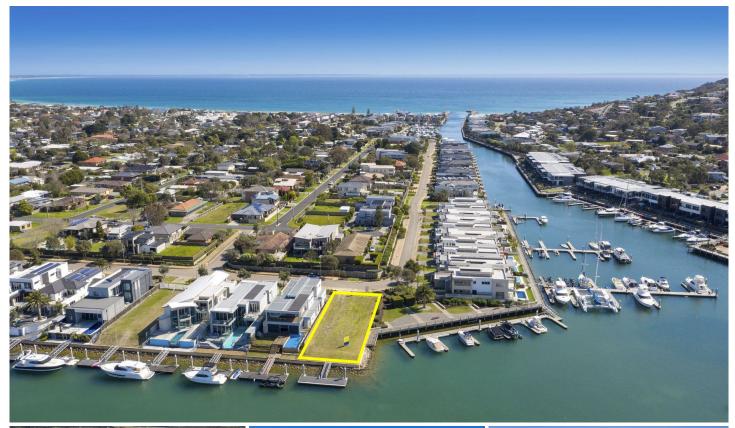

## 32 Clipper Quay SAFETY BEACH VIC

A corner position in the harbour, your own 15 metre berth entitlement and pontoon, and the chance to design a truly magnificent waterfront home welcome to one of Martha Coves most exclusive allotments.

Never to be built out 270 degree views across the harbour to the new commercial and restaurant precinct, up to Mount Martha Hill and over to Arthurs Seat, this superb site is one of the best positioned in the entire Martha Cove development and a fast-dwindling opportunity to design your own perfect marina lifestyle.