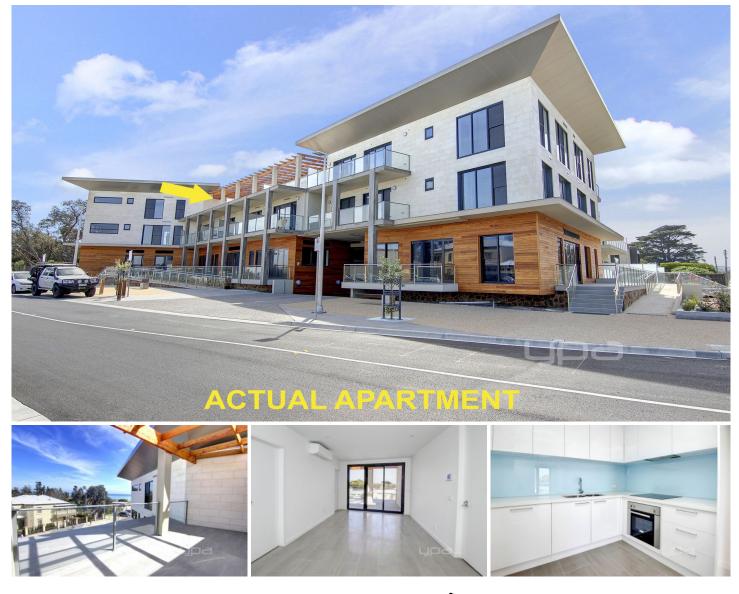

## 210/866 Point Nepean Road Rosebud VIC

YPA Dromana is proud to offer this luxury 2 bedroom apartment in the Banksia Point complex.

- Situated metres from the Rosebud jetty and beach.
- Secure parking and entry.

- Carpet in both bedrooms with built in robes and separate heaters

- Internet points in all rooms.
- Tiled open plan kitchen and living
- European laundry,

- Large private balcony (approximately 21.1 m2) overlooking the bay.

- Storage unit and bike rack in basement provided.
- Lift access.
- Restaurant and cafes on site.

\*\* 12 Month Lease Available

\*\* NO INSPECTIONS UNTIL AFTER 25th October

Sophie Peters 03 5981 9155

Elke Remscheid 0423 211 315