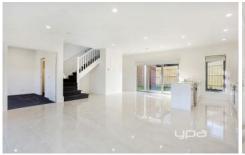

## **Downstairs Features:**

Open plan kitchen with stone bench tops, dining and a living area.

Carpeted master bedroom with a walk in robe and en-suite. Laundry and separate powder room.

Internal access from the garage. Garage is on a remote. Landscaped courtyard with a deck, grass, clothesline and