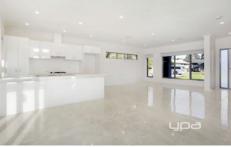

## **Downstairs Features:**

Open plan kitchen with stone bench tops, dining and a living area.

Carpeted master bedroom with a walk in robe and en-suite. Laundry and separate powder room.

Internal access from the garage. Garage is on a remote. Landscaped courtyard with a deck, grass, clothesline and