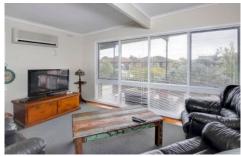

The three bedrooms are carpeted and have the added appeal of built-in robes.

There is a separate laundry which leads from the kitchen.

The bathroom includes a bath and separate shower.

Creature comforts include gas ducted heating and a split system in the main living area.