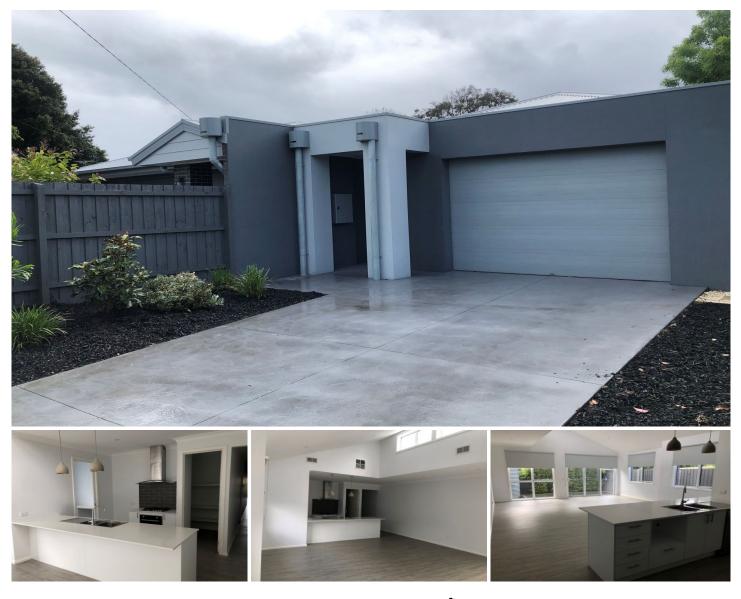

## 11A Clovelly Avenue Rosebud VIC

YPA is proud to present this appealing 3 bedroom home. Boasting master bedroom with WIR and ensuite. Further 2 bedrooms with built in robes. Open plan kitchen with stainless steel appliances including dishwasher, gas stove top and a walk in pantry. Open plan living with an abundance of natural light, and boasting a row of highlight windows. Main bathroom with separate bath and shower and separate toilet. Laundry with additional storage and external access. Ducted evaporative cooling and heating throughout. Low maintenance rear courtyard with deck. Single garage. Close to Lawson Park, and walking distance to the beach and shops.