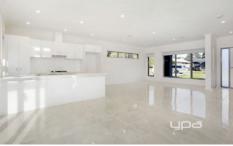

## **Downstairs Features:**

Open plan kitchen with stone bench tops, dining and a living area.

Carpeted master bedroom with a walk in robe and en-suite. Laundry and separate powder room.

Internal access from the garage. Garage is on a remote. Landscaped courtyard with a deck, grass, clothesline and