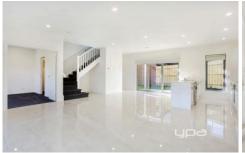

## **Downstairs Features:**

Open plan kitchen with stone bench tops, dining and a living area.

Carpeted master bedroom with a walk in robe and en-suite. Laundry and separate powder room.

Internal access from the garage. Garage is on a remote. Landscaped courtyard with a deck, grass, clothesline and