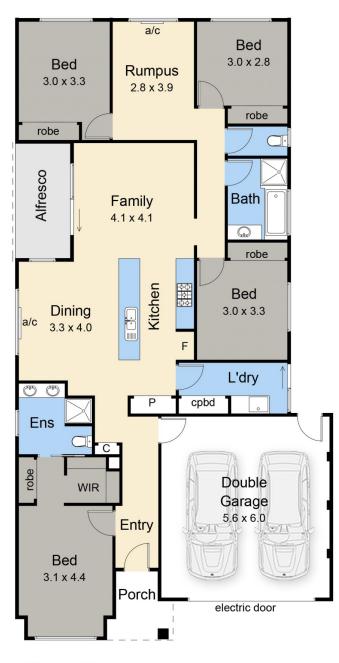

Greeted by a bright and classic disposition, the home effortlessly welcomes you to explore an intelligent floorplan, with free-flowing living a key design focus, as it spills across the entire length of the home. The private master

4 🕒 2 📛 2 🖨

View: https://www.ypa.com.au/7395580

**Sophie Peters** 03 5981 9155

Site Plan

Floor Plan

Site Plan

Floor Plan