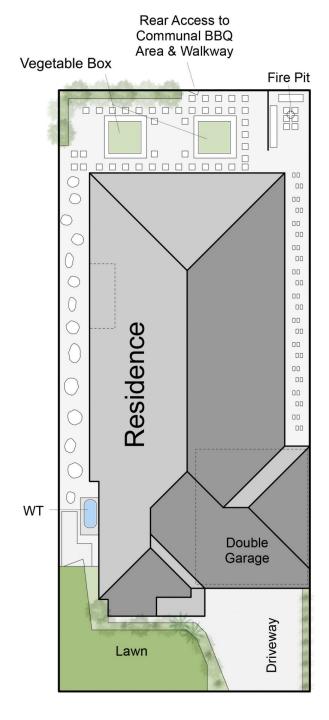

## 18 Portside Way Safety Beach VIC

Flaunting a prestigious beachside locale only moments to the pristine waters of Safety Beach, this four bedroom single-story residence delivers a modern, coastal retreat nestled on a smart block with low maintenance gardens with rear access to the reserve and BBQ area, capturing the essence of true beachside living.

4 🕒 2 📛 2 🖨

View: https://www.ypa.com.au/7395580

**Sophie Peters** 03 5981 9155

Site Plan

Floor Plan

Site Plan

Floor Plan