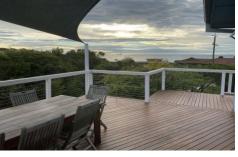

## Featuring:

- ? Incredible sea views as you enter this traditional beach house, via the wrap around deck. Featuring a shade sail perfect for entertaining with family and friends!
- ? Boasting polished floorboards throughout bedrooms and living areas
- ? Light filled loungeroom, with ornamental fire place and gas wall furnace, leading to separate dining area, both with sea views
- ? Functional kitchen with gas stovetop, dishwasher and AC