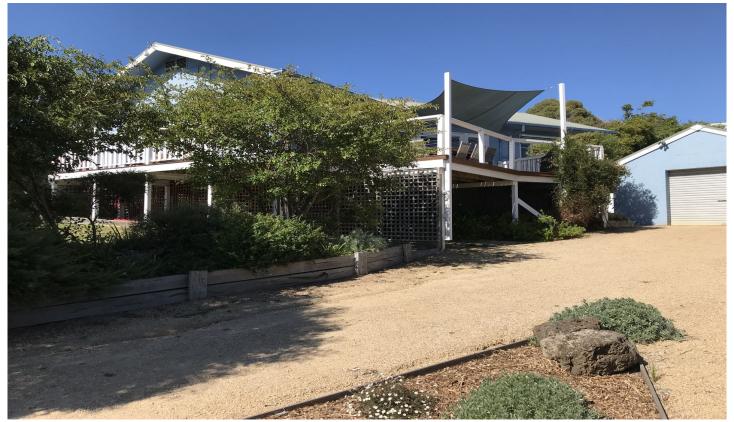

10A Coburn Avenue McCrae VIC

YPA Dromana is proud to present this lovely, elevated home.

## Featuring:

- ? Incredible sea views as you enter this traditional beach house, via the wrap around deck. Featuring a shade sail perfect for entertaining with family and friends!
- ? Boasting polished floorboards throughout bedrooms and living areas
- ? Light filled loungeroom, with ornamental fire place and gas wall furnace, leading to separate dining area, both with sea views
- ? Functional kitchen with gas stovetop, dishwasher and AC