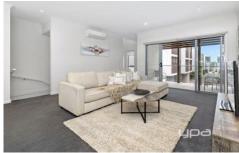

- Tandem size garage with rear roller door and internal access.
- European laundry
- Downstairs powder room
- Living, dining and kitchen on middle level with dual balconies
- Stainless Steel appliances in kitchen