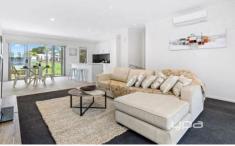

- Tandem size garage with rear roller door and internal access.
- European laundry
- Downstairs powder room
- Living, dining and kitchen on middle level with dual balconies
- Stainless Steel appliances in kitchen