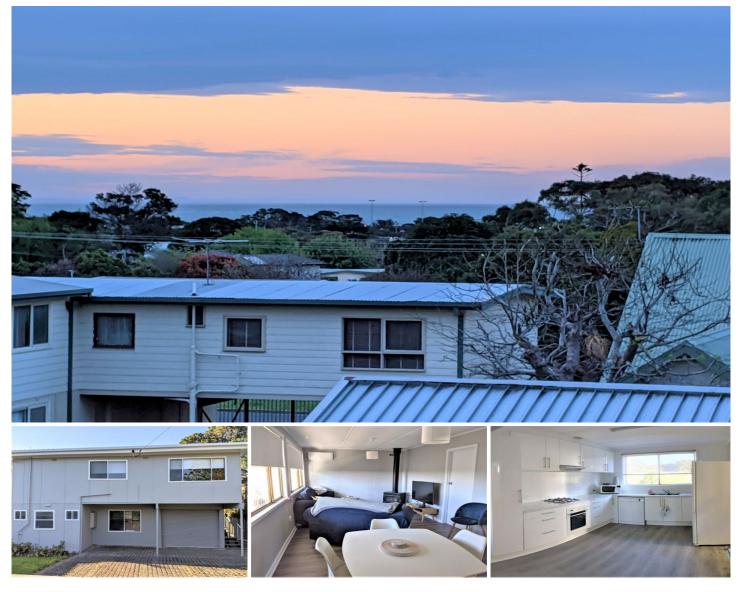

## 28 Dahlia Street Dromana VIC

YPA Dromana is proud to present - this updated 4 bedroom, 2 bathroom home.

This home includes separate access to x2 bedrooms (one with built in robe) plus x1 bathroom downstairs and split system unit. Entertaining deck and paved area.

Remaining 2 bedrooms, both with built in robes, upstairs along with open plan living area - and boasting balcony, with bay views.

Modern kitchen with gas stovetop, and dishwasher.

Open plan living area with floating floorboards, split system and wood heater.

Fully fenced front and rear yard, and drive through access to rear - from carport.

Located walking distance to Boundary Road shops and Hillview Reserve, and a short drive to Dromana's beautiful beaches, shops and restaurants! 4 🛤 2 🚔 1 🚘