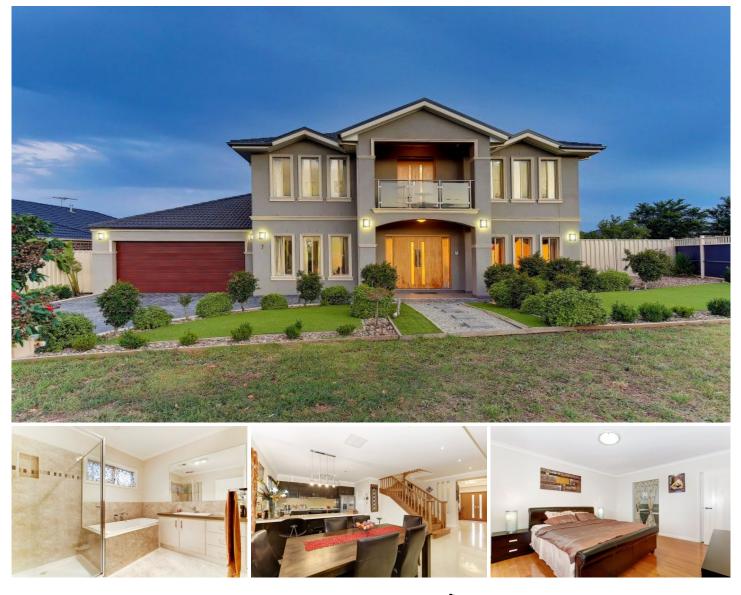

## 7 Houghton Court CRAIGIEBURN VIC

This enchanting landmark property is an absolute one of a kind home, bringing all the flavour and tasteful contemporary style. Situated at the top of a peaceful court with breath taking panoramic views of the fairways golf course, this cherished home will have something for everybody. Comprising of 5 bedrooms 2 of which with WIR (rest with BIRs) master with full ensuite & WIR, ground floor comprising of a formal 1 bedroom/bathroom, open plan family meals area.

The master chef kitchen caters to every womans dream with big Caesar stone bench top and ample cupboard space along with a sliding door leading to a good sized alfresco for the outdoor entertaining area.

Other features include ducted heating/cooling, ducted vacuum, solar water & electricity, double lock up garage and retreat all sitting on a huge allotment of approx. 800m2.

5 🛤 3 📛 2 🛱

View : https://www.ypa.com.au/7395604