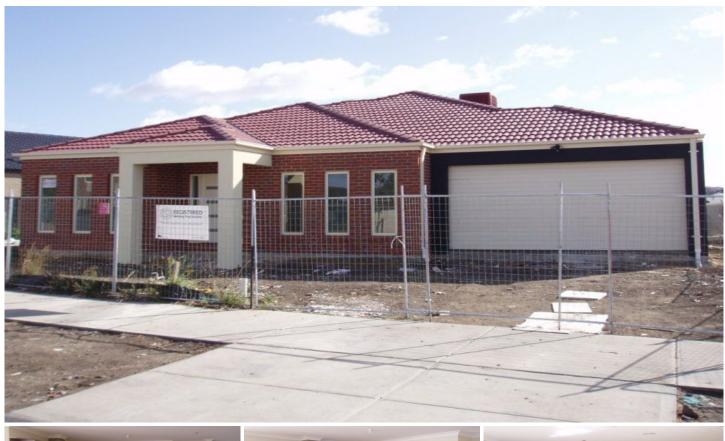

## Lot 3330 Hyde Park Avenue CRAIGIEBURN VIC

With room to move, this home offers a well balanced lifestyle with excellent indoor and outdoor living. The home offers 32sqrs, 4 Bedrooms, master with walk in robe and large ensuite. Kitchen with large Pantry and Stainless steel applinaces, Ducted heating, evaporative cooling, Quality Filttings and downlights, not forgetting the Double car Garage, with the land size being 608sqm in total. With a frontage of 23.50m. Giving you room to move. Inspect Today!