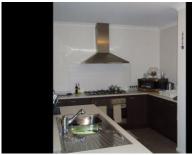

This home was 4 bedrooms, master with walk in robe and ensuite. Ducted heating, evaporative cooling, 2 bathrooms, 2 toilets and 2 living areas. The kitchen hosts a dishwasher, stainless steel appliances and 900mm in cookware. Not forgetting the double garage and a decked entertainment area, just a short walk to central park.