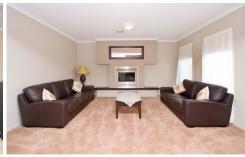

## 43 Serendip Crescent GREENVALE VIC

Come to enjoy this perfect family home only 12 month old, built by Henley Home Builders. comprises: 4 good sized bedrooms plus study all with Built In Robes main with Full Ensuite, High quality Kitchen with Cesar Stone Bench Top, Stainless steel appliances and Dishwasher. Large open Plan with Meals area adjoining Family, separate Rumpus/Theatre room also Formal Lounge feature Gas Log Heater and Stone Top. Includes: Refrigerated Air Conditioner, Alarm System, Large Alfresco area. Extra Studio or Workshop complete, Landscaped Gardens.