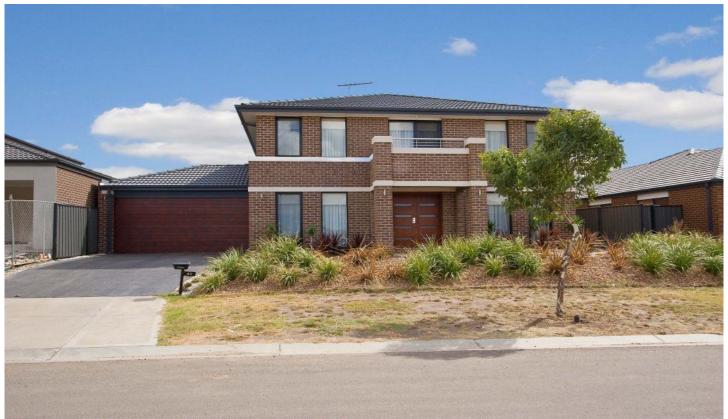

## 43 Serendip Crescent GREENVALE VIC

Come to enjoy this perfect family home only 12 month old, built by Henley Home Builders. comprises: 4 good sized bedrooms plus study all with Built In Robes main with Full Ensuite, High quality Kitchen with Cesar Stone Bench Top, Stainless steel appliances and Dishwasher. Large open Plan with Meals area adjoining Family, separate Rumpus/Theatre room also Formal Lounge feature Gas Log Heater and Stone Top. Includes: Refrigerated Air Conditioner, Alarm System, Large Alfresco area. Extra Studio or Workshop complete, Landscaped Gardens.