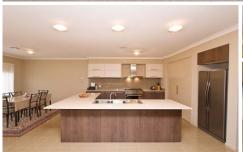

## 43 Serendip Crescent GREENVALE VIC

Come to enjoy this perfect family home only 12 month old, built by Henley Home Builders. comprises: 4 good sized bedrooms plus study all with Built In Robes main with Full Ensuite, High quality Kitchen with Cesar Stone Bench Top, Stainless steel appliances and Dishwasher. Large open Plan with Meals area adjoining Family, separate Rumpus/Theatre room also Formal Lounge feature Gas Log Heater and Stone Top. Includes: Refrigerated Air Conditioner, Alarm System, Large Alfresco area. Extra Studio or Workshop complete, Landscaped Gardens.