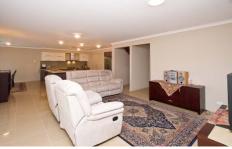

## 43 Serendip Crescent GREENVALE VIC

Come to enjoy this perfect family home only 12 month old, built by Henley Home Builders. comprises: 4 good sized bedrooms plus study all with Built In Robes main with Full Ensuite, High quality Kitchen with Cesar Stone Bench Top, Stainless steel appliances and Dishwasher. Large open Plan with Meals area adjoining Family, separate Rumpus/Theatre room also Formal Lounge feature Gas Log Heater and Stone Top. Includes: Refrigerated Air Conditioner, Alarm System, Large Alfresco area. Extra Studio or Workshop complete, Landscaped Gardens.