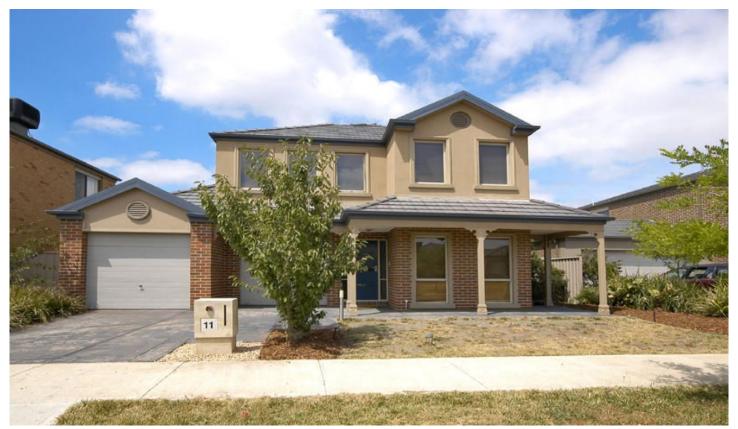

## 11 Explorers Place CRAIGIEBURN VIC

Spacious Modern Home reflects individual Design and Comfort, around 34 squares it's just right. The Open Kitchen, Family and Full Meals area all overlooking the Garden, also Formal Lounge, Dining Room, Powder Room and Separate Study.

Large Master with Walk In Robes and an Ensuite you can move around in, the other 2 bedrooms are an Excellent Size, plus upstairs Living area, Toilet and Bathroom.

This home is fully established, includes all Window Furnishings, Floor Covering, Dishwasher, Ducted Heating, Evaporative Cooling, Double Remote Roller Doors and Drive through Garage, all with easy reach to Schools, Transport and Shopping

Pamper Yourself. Inspect Today!

3 📮 3 🔓 2 🖨

View: https://www.ypa.com.au/7395631