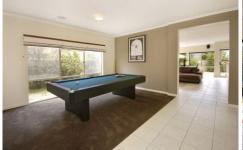

## 11 Explorers Place CRAIGIEBURN VIC

Spacious Modern Home reflects individual Design and Comfort, around 34 squares it's just right. The Open Kitchen, Family and Full Meals area all overlooking the Garden, also Formal Lounge, Dining Room, Powder Room and Separate Study.

Large Master with Walk In Robes and an Ensuite you can move around in, the other 2 bedrooms are an Excellent Size, plus upstairs Living area, Toilet and Bathroom.

This home is fully established, includes all Window Furnishings, Floor Covering, Dishwasher, Ducted Heating, Evaporative Cooling, Double Remote Roller Doors and Drive through Garage, all with easy reach to Schools, Transport and Shopping