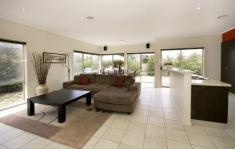

## 11 Explorers Place CRAIGIEBURN VIC

Spacious Modern Home reflects individual Design and Comfort, around 34 squares it's just right. The Open Kitchen, Family and Full Meals area all overlooking the Garden, also Formal Lounge, Dining Room, Powder Room and Separate Study.

Large Master with Walk In Robes and an Ensuite you can move around in, the other 2 bedrooms are an Excellent Size, plus upstairs Living area, Toilet and Bathroom.

This home is fully established, includes all Window Furnishings, Floor Covering, Dishwasher, Ducted Heating, Evaporative Cooling, Double Remote Roller Doors and Drive through Garage, all with easy reach to Schools, Transport and Shopping