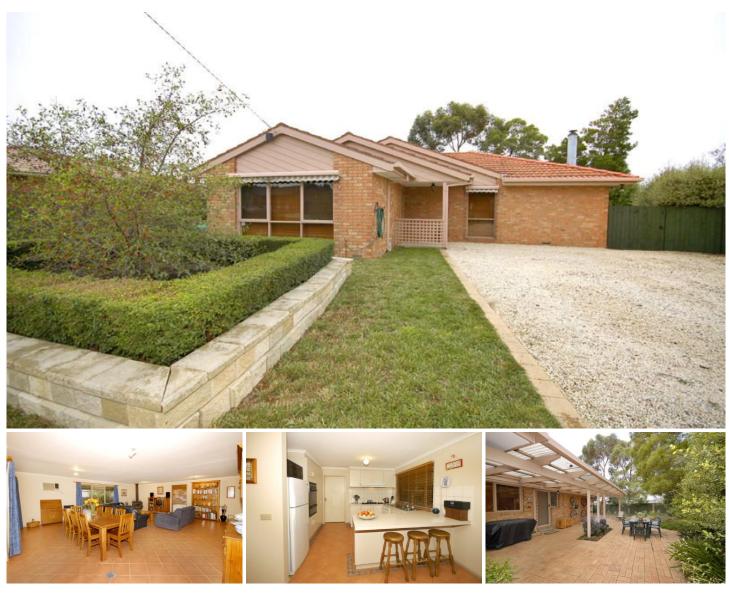

## 23 Northleigh Avenue CRAIGIEBURN VIC

Indeed it is, a proper 5 bedroom home with Built In Robes, Master offering Ensuite, large Living areas for the Whole Family excellent Outdoor BBQ entertaining area overlooking Landscaped Gardens. Room to play, Hide and Relax, well balanced living on 688sqm approx allotment.

This home is fully established including Window Furnishings, Floor Coverings, Heating, Air Conditioning Coonara, Modern d?cor, Mature Gardens and all within easy reach to Schools, Transport and Shopping.

Live Happily ever after.

5 🛤 2 🚔 3 🖨