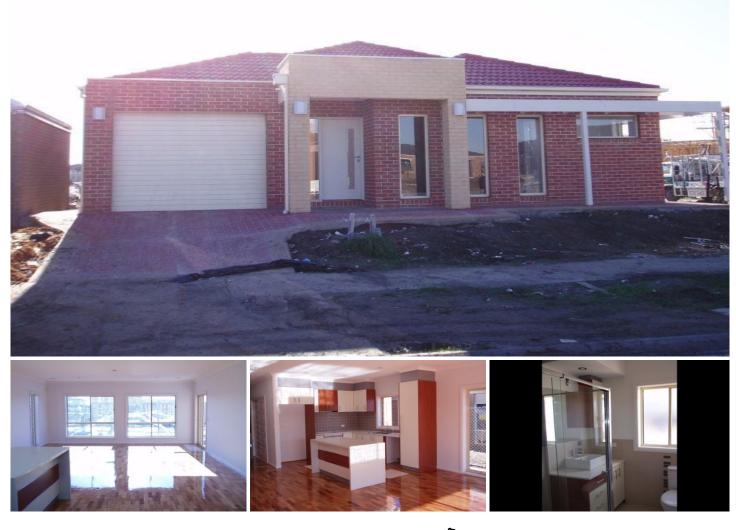

## Lot 5906 Wattletree CRAIGIEBURN VIC

This 3 bedroom house and land package has something special, master bedroom has walk in robe and full ensuite, other bedrooms with built in robes, large open plan kitchen, meals and family area. Low maintenance and new recycled water system, lock up garage, high ceilings, expensive tiles, wood floor boards, cesar stone kitchen bench and ducted heating. Ideal for investment. All this is in the new estate which will have the new proposed shopping centre only a few hundred metres away. Need to be quick so you dont miss out.