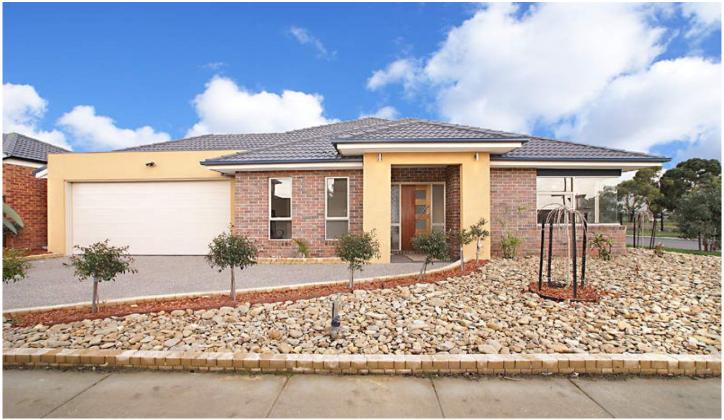

## 2 Healsville Loop CRAIGIEBURN VIC

Set in the heart of Craigieburn and in a blue ribbon location close to the golf course, new proposed town centre, Mc Donalds Restaurant and transport. This is a modern designed home offering total 35 SQ approx , 4 bedrooms all with built in robes, master with ensuite and walk in robe, 2 separate living areas plus a large rumpus room or theater room. Excellent designed kitchen with granite bench tops, a fantastic meals area adjacent to the family room leading out to excellent alfresco area perfect for entertaining or a bbq. Call for an inspection today.