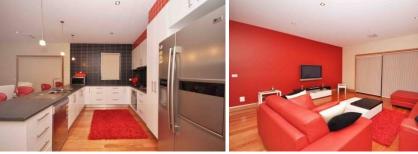

## 54 Ardsley Circuit CRAIGIEBURN VIC

Make this a place youll be proud to own. With light filled living areas giving plenty of comfort.

Modern, neat home, offering 3 bedrooms, BIRs, with the master having ensuite and walk in robe. There is an island bench kitchen, which opens to family room with double sliding doors to an entertaining undercover decking for all year round use.

The house comprises all window furnishings, polished timber flooring, stainless steel appliances, dishwasher, vacuum maid, ducted heating, refrigerated air-conditioning. Not forgetting located close to schools, transport, parks and the new football oval.