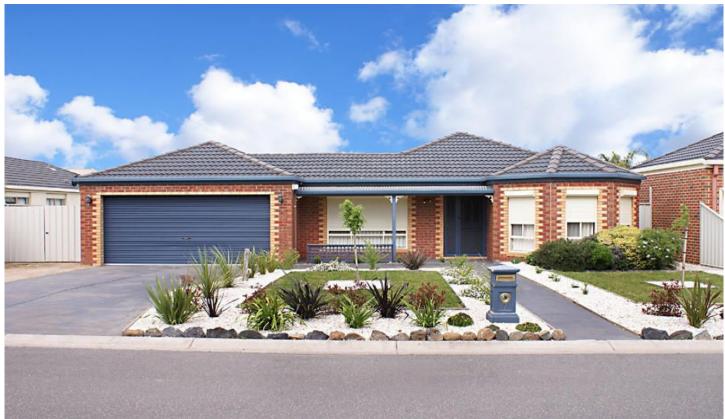

## 7 Shearwater Place CRAIGIEBURN VIC

Perfectly presented, meticulously maintained and a pleasure to inspect. Located in a quiet street, this home is set on an allotment of 640 squared metres approximately and offers all the comfort and room a family would need. The home comprises of 3 large bedrooms, plus study, master with ensuite, 2 separate living areas which include a formal lounge and a meals/family room also a separate rumpus room. There is a beautiful kitchen, ducted heating, split air conditioning system, alarm, 2 large water tanks, fully landscaped gardens, double garage plus side driveway access that is great for a boat or caravan. Inspections are highly recommended.