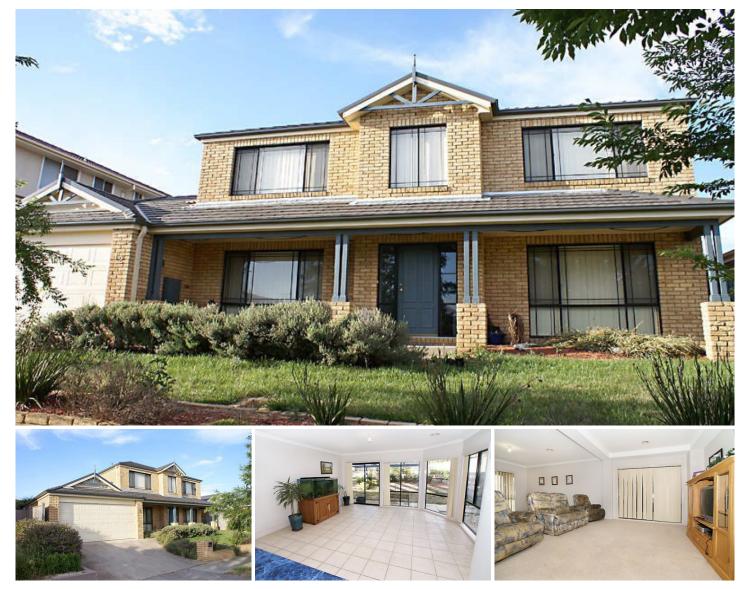

## **12 Royal Terrace CRAIGIEBURN VIC**

Sitting proudly on a large allotment 765sqm within an excellent location, youll enjoy an easy flowing layout which includes 5 bedrooms, master with ensuite, formal lounge/dining areas, hostess kitchen offering butler's pantry and overlooking both meals and family rooms, plus a separate rumpus. There is also a powder room and additional leisure room. Features of the home include high ceilings, neutral d?cor, heating/cooling, double garage, undercover BBQ entertaining area and landscaped gardens. Inspection a must anytime.