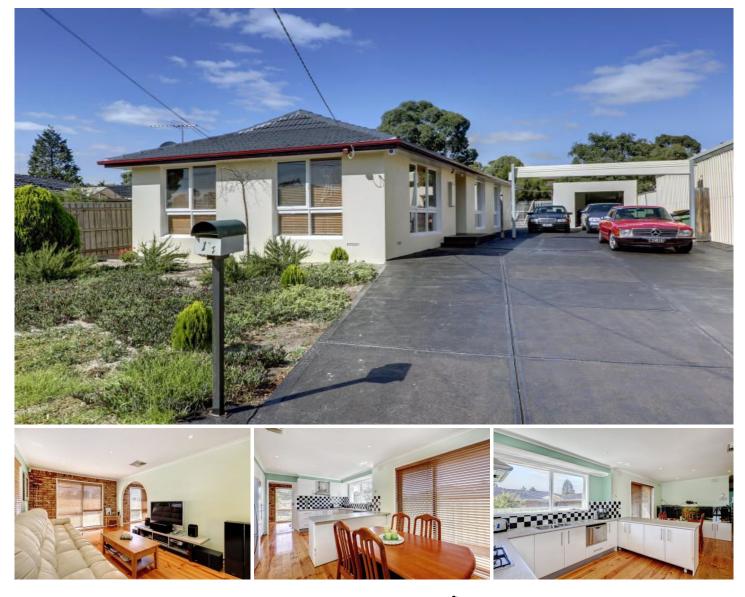

## **18 Mitford Crescent CRAIGIEBURN VIC**

Character and comfort are just some of the features of this well appointed home. The home comprises of 3 bedrooms, main with ensuite and walk in robe, a separate lounge, dining/meals area, fully renovated kitchen with stainless steel appliances, polished floor boards throughout, evaporated cooling and ducted heating. Extras include new roof insulation to help minimize the bills, garage, low maintenance front garden and large drive way to accommodate every family member. Move straight in without having to lift a finger Ah: Antonio Loruso 0414 519 180