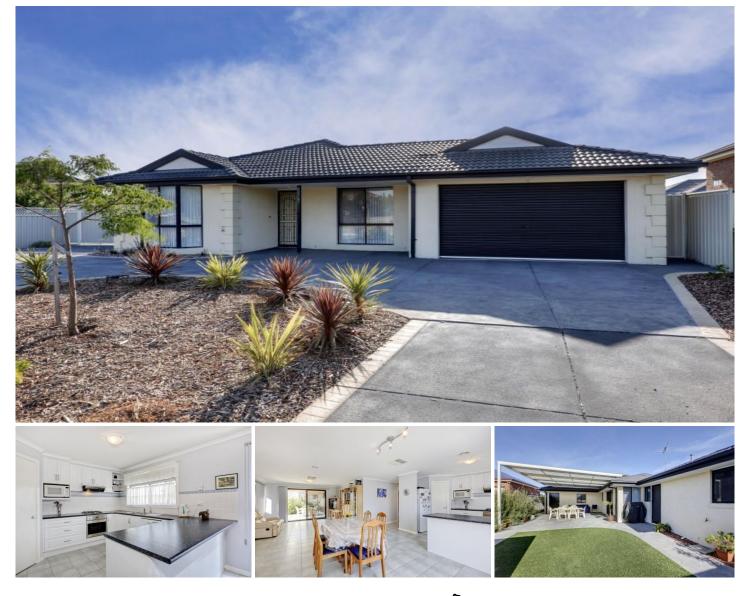

## 1 Parkwood Close CRAIGIEBURN VIC

Beautifully maintained family home in walking distance to parks and lakes offering an excellent lifestyle for the whole family, A Circular drive leading to a double remote garage and remote gates to a separate wide side drive, the home offers spacious bay windowed lounge, Modern kitchen with pot draws, stainless steel appliances, tiled meals area opening to the family room leading out to a fantastic undercover relaxing outdoor setting, 3 excellent sized bedrooms, ensuite, fitted out robes, made to measure drapes and curtains, ducted heating, ducted cooling, landscaped gardens, a must see delightful well balanced home.