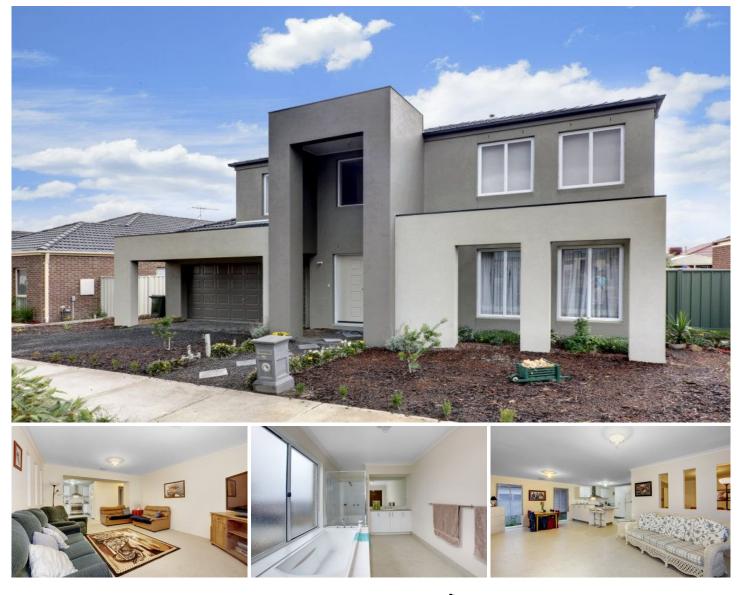

## **19 Burrora Way CRAIGIEBURN VIC**

The whole family will feel at home in this versatile five bedroom, three bathroom, three toilet home addressing every modern need with success. Brilliant combination of natural light and space dominates this magnificent family residence. Comprises of a double door entry, large living/theatre room, central kitchen with 900mm gas cooker and oven, opening to the tiled family area, separate rumpus room overlooking the spacious outdoors. A large master suite you can tango within, leisure area for the children, ducted heating, double garage, wide side access all on a 640sqm block of land. Moments from schools, parks and lakes, shopping centre, offering a superb lifestyle choice. YPA Estate Agents Craigieburn 9305 7877 Henry Hajduk 0418 558 955